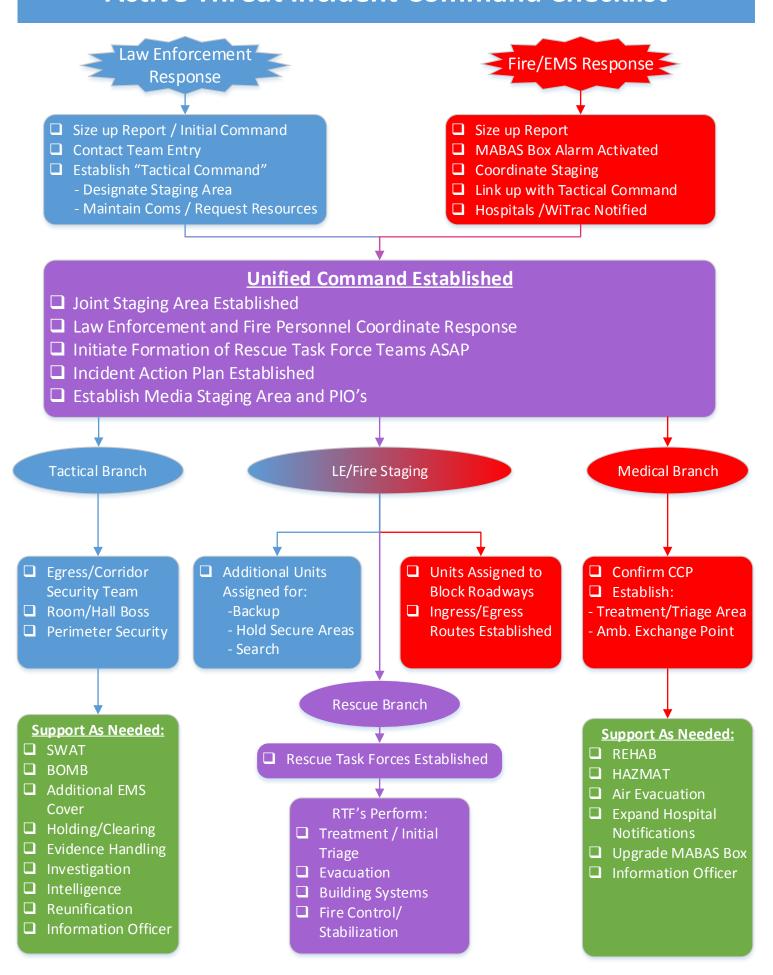

ished  Consider Cold Vs. Warm Zone Loadin |                           | LE Officer                           | LE Officer                                       | LE Officer                           |                             | Hall Boss/Room Boss Established Stand-Up Rescue Task Forces Perimeter Security Staging and AEP Security |
| Designate Ambulance Exchange Poin Public Information Officer Assigned                                               | Casualty Collection Point | (CCP) Location: Ambu                 | lance Exchange Point (AEP) Lo                    | ocation: Staging Location            | :                           | Clearing Teams Established Investigation Information Officer Reunification Site Personnel               |

## **Active Threat Incident Command Checklist**



## **CASUALTIES**

## Reported:

## Removed:

| Immediate |                        |          | Immediate              |  |  |  |
|-----------|------------------------|----------|------------------------|--|--|--|
| #:        | Location:              | #:       | Location:              |  |  |  |
| #:        | Location:              | <br>#:   | Location:              |  |  |  |
| #:        | Location:              | #:       | Location:              |  |  |  |
| #:        | Location:              | #:       | Location:              |  |  |  |
| #:        | Location:              | #:       | Location:              |  |  |  |
|           | Total                  |          | <br>Total              |  |  |  |
|           | Delayed                |          | Delayed                |  |  |