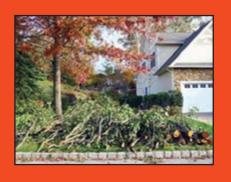

#### THE GREAT ASHWAUBOMAY **PARK CLEAN-UP PROJECT**

The 15th annual community work day at Ashwaubomay Park is scheduled for Saturday, June 22, 2024. We are seeking community members, park users, service organizations and scouting groups to help improve Ashwaubomay Park for all visitors. Last year volunteers cleared buckthorn and honeysuckle along Ashwaubomay Creek at our park entrance.

Please bring your hand pruners, pole saws, and loppers (no power tools please) to help remove these invasive species and other brush that have taken over the Fox River riverfront. Our work day will begin at 9:00 a.m. and run until 11:30 a.m. when we will have a BBQ hot dog lunch awaiting beneath a picnic shelter, followed by free lake admission! We'll be meeting by the Ashwaubomay Lake shelter area.