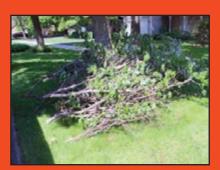

#### THE GREAT ASHWAUBOMAY **PARK CLEAN-UP PROJECT**

The 15th annual community work day at Ashwaubomay Park is scheduled for Saturday, June 22, 2024. We are seeking community members, park users, service organizations and scouting groups to help improve Ashwaubomay Park for all visitors. Last year volunteers cleared buckthorn and honeysuckle along Ashwaubomay Creek at our park entrance.

Please bring your hand pruners, pole saws, and loppers (no power tools please) to help remove these invasive species and other brush that have taken over the Fox River riverfront. Our work day will begin at 9:00 a.m. and run until 11:30 a.m. when we will have a BBQ hot dog lunch awaiting beneath a picnic shelter, followed by free lake admission! We'll be meeting by the Ashwaubomay Lake shelter area.