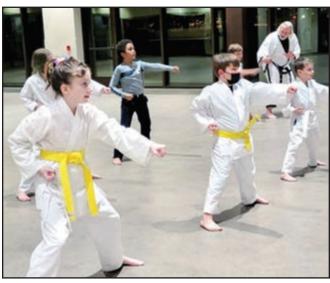

#### TAE KWON DO

A great activity for the entire family, Tae Kwon Do presents a way for parents and children to learn, have fun and grow together. This family-oriented martial art is for young and old alike. Tae Kwon Do promotes good physical and mental health, builds confidence, and develops respect for self and others. Loose fitting clothing is recommended and limited contact is expected. Participants must be at least 7 years old.

#### **THURSDAYS**

**SESSION 1: MAY 23-JUNE 27 SESSION 2: JULY 11-AUGUST 15** 

**SESSION 3: AUGUST 22-SEPTEMBER 26** 

6:35 p.m.-7:35 p.m. Time:

Location: Ashwaubenon Community Center Fee: \$25 Resident/\$40 Non-Resident 7 & older (adults welcome) Ages: