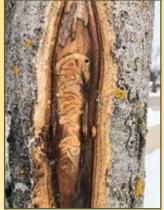

An excerpt by Robert Frost

Spring brings upon our Department a PLETHORA of projects and program for 2024! Hopefully our spring and summer sun will be bright and warm!

- Waterford Park will be getting new playground equipment installed this summer. The Waterford Park community top vote getter was the design from Midwest Playscapes.
- The Ashwaubomay River Trail bridge and viewing plaza area will have a ribbon cutting ceremony by early summer. Watch our Facebook
- Planning continues for the next phase of the Ashwaubomay River Trail, which will go from the current trailhead (north end of the Lake parking lot), behind Ashwaubomay Lake to the southern fence-line, and then around to the former boat launch area.
- Park design is happening for a new "mini-park" being planned on Element Way. The park will help serve our residents living in that area's housing developments.
- Design is occurring for a future addition to the W. Main Avenue Trail. Also, the Industrial Park Trail is scheduled to be reconstructed with new asphalt after almost 25 years of use (time flies)!
- Our Wednesday lunch concert series at Klipstine continues, as does our food truck rally series at Ashwaubomay Park. Don't miss the great food and entertainment at these continually growing events!
- Our Department will be updating it's Comprehensive Outdoor Recreation Plan (CORP) again in 2024. This plan is updated every 5 years, which involves feedback from YOU, on what amenities and improvements you would like to see in the Ashwaubenon park system. See page 6 for further information. Your feedback is what helps prioritize projects and funding during budget time!
- Forestry is finally seeing the light at the end of the tunnel, in terms of Village removal of ash trees from the emerald ash borer infestation. The final "management zone" removals of our ash street trees will be done this year. Moving forward will be pockets of removals in some additional parks and conservancy areas. Once the management zone removals are complete, we will focus on replanting street trees to replenish our neighborhood tree canopies.
- Don't miss the "SHOW AT SCHMAY"...a fun outdoor movie event at Ashwaubomay Lake featuring "The Little Mermaid" on Saturday, June 22nd! Time will be at 1 p.m. on the big mobile screen!