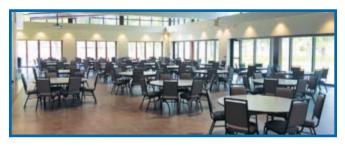

The Green Bay Packers Grand Park Room with the divider in place seats up to 170. Rentals are a minimum of 4 hours or 2 hours for business meetings. Rental includes a full commercial grade kitchen, bar, tables, chairs, fire pit and patio. Deposit is required

The full Green Bay Packers Grand Park Room seats up to 248. Rentals are a minimum of 4 hours or 2 hours for business meetings. Rental includes a full commercial grade kitchen, bar, tables, chairs, fire pit and patio. Deposit is required.