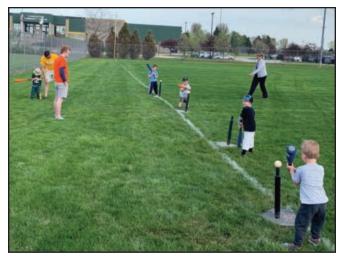

#### ROOKIE T-BALL

#### (Parent participation required)

Looking to introduce the sport of baseball to the little ones? T-Ball is designed to introduce the game and skills of baseball to young players. Participants will learn skills such as batting, fielding, throwing and running. Unique and fun games will be incorporated into this fun class to help your child improve the skills they learn. Classes are designed to develop motor skills, promote physical fitness and create self-confidence. Come ready to learn and have fun! Parent participation is required.

#### THURSDAYS, MAY 23 - JUNE 27 (6 classes)

Ages: 3 & 4 year olds Time: 5:15 p.m. - 6:00 p.m.

Location: Ashwaubenon Sports Complex \$40 resident; \$55 non-resident Fee: