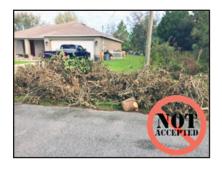

#### THE GREAT ASHWAUBOMAY **PARK CLEAN-UP PROJECT**

The 15th annual community work day at Ashwaubomay Park is scheduled for Saturday, June 22, 2024. We are seeking community members, park users, service organizations and scouting groups to help improve Ashwaubomay Park for all visitors. Last year volunteers cleared buckthorn and honeysuckle along Ashwaubomay Creek at our park entrance.

Please bring your hand pruners, pole saws, and loppers (no power tools please) to help remove these invasive species and other brush that have taken over the Fox River riverfront. Our work day will begin at 9:00 a.m. and run until 11:30 a.m. when we will have a BBQ hot dog lunch awaiting beneath a picnic shelter, followed by free lake admission! We'll be meeting by the Ashwaubomay Lake shelter area.