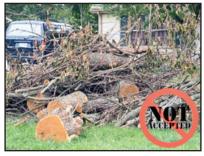

#### THE GREAT ASHWAUBOMAY **PARK CLEAN-UP PROJECT**

The 15th annual community work day at Ashwaubomay Park is scheduled for Saturday, June 22, 2024. We are seeking community members, park users, service organizations and scouting groups to help improve Ashwaubomay Park for all visitors. Last year volunteers cleared buckthorn and honeysuckle along Ashwaubomay Creek at our park entrance.

Please bring your hand pruners, pole saws, and loppers (no power tools please) to help remove these invasive species and other brush that have taken over the Fox River riverfront. Our work day will begin at 9:00 a.m. and run until 11:30 a.m. when we will have a BBQ hot dog lunch awaiting beneath a picnic shelter, followed by free lake admission! We'll be meeting by the Ashwaubomay Lake shelter area.