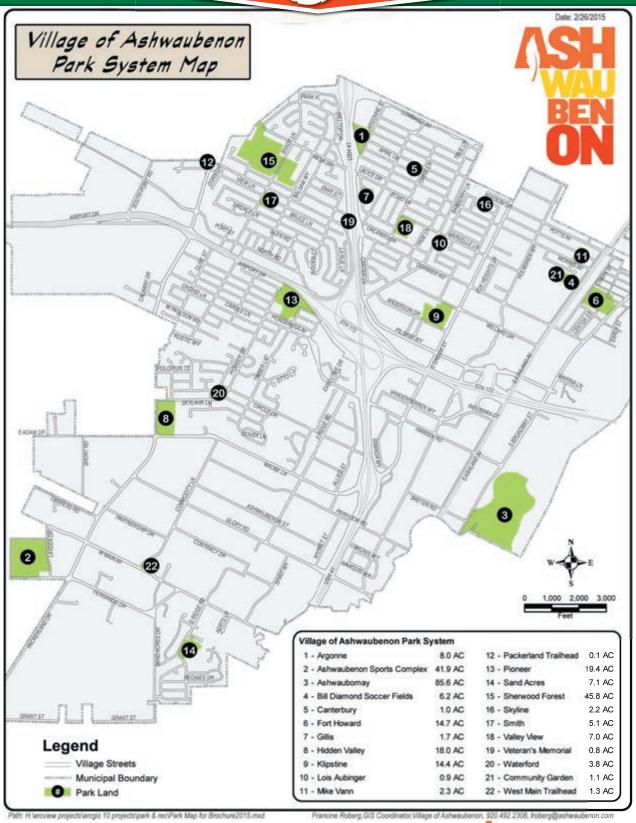

#### MISCELLANEOUS

| Ashwaubenon Arts Council9     |
|-------------------------------|
| Ashwaubenon Performing        |
| Arts Center9                  |
| CORP Meetings6                |
| Community Garden22            |
| Co-Sponsored Organizations 51 |
| Director's Desk3              |
| Facility                      |
| Reservations3, 4, 5, 33, 37   |
| Map of Parks39                |
| Park Info38                   |
| Recreation Scholarship        |
| Program3                      |
| Registration                  |
| Information                   |
| Sponsorships/                 |
| Partnerships/Donations38      |
| TDS Fiber42                   |
|                               |
| Volunteering in Schools 14    |

#### **COMMUNITY GARDENS** @ BILL DIAMOND PARK

Interested in a garden plot? Call our office for plot availability! We typically still have plots available in late March/April for the upcoming season!

#### TUESDAY, MARCH 12, 2024 @ 8 A.M.:

Sign-ups for NEW gardeners begin.

Fee: \$25 for season

There are 50 plots in the garden plus 2 elevated gardener boxes. The inorganic garden boxes are designed for individuals with mobility challenges, allowing for easier gardening (less stooping, bending, etc.). The plots are a combination of inorganic(42) and organic(8). Returning gardeners have priority registration, followed by new gardeners. Plot numbers for new gardeners which are available to "reserve" will be posted on our website prior to March 14th. Please call our office for additional details or check out our website at ashwaubenon.gov.