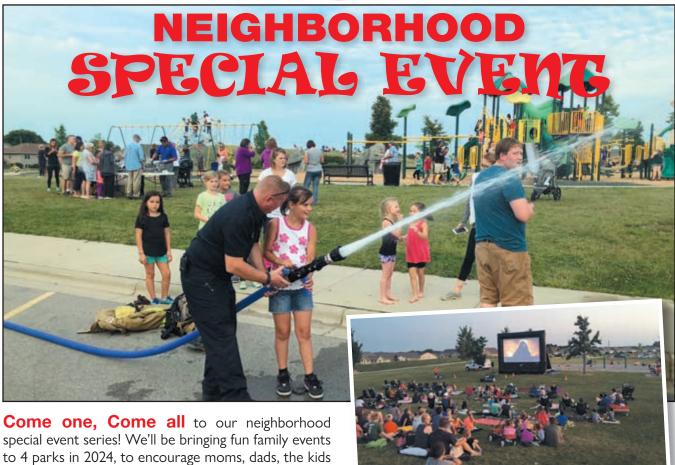

## **COMMUNITY EVENTS**

A series of 4 Food Truck Rallies will be hosted by the Village of Ashwaubenon Parks & Recreation Department this summer. Each rally will be incorporated with a special event.

- Multiple Food Vendors On-site selling food from 4:30-8:30 pm
- Beverage area selling soda, water, domestic and craft beer. Volunteers provided By Fortifi Bank.
- Ashwaubomay Lake will have extended hours for June & July rallies staying open until 8pm.
- Dozens of picnic tables for patrons to sit and enjoy their meals.
- Watch our Facebook pages for a food truck "lineup" as the dates get closer!

The June and July dates

will be held in conjunction with

Ashwaubomay Lake special events!

JULY: CHRISTMAS IN JULY

JUNE: FIESTA ON THE BEACH

Ashwaubomay Lake will be open until 8 p.m. on food truck rally nights!

See page 36 for further information on Lake events.