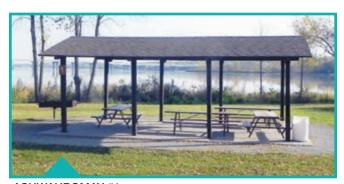

Shelter #4 (open) \$75 resident \$90 non-resident 12 tables, electricity, lights, drinking fountain & restrooms