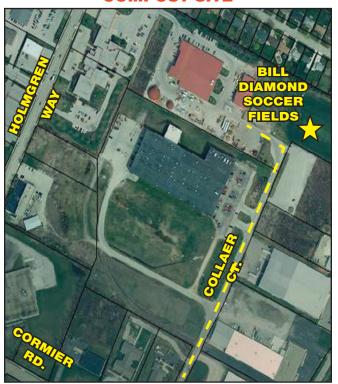

#### **COMMUNITY GARDENS** @ BILL DIAMOND PARK

Interested in a garden plot? Call our office for plot availability! We typically still have plots available in late March/April for the upcoming season!

#### TUESDAY, MARCH 12, 2024 @ 8 A.M.:

Sign-ups for NEW gardeners begin.

Fee: \$25 for season

There are 50 plots in the garden plus 2 elevated gardener boxes. The inorganic garden boxes are designed for individuals with mobility challenges, allowing for easier gardening (less stooping, bending, etc.). The plots are a combination of inorganic(42) and organic(8). Returning gardeners have priority registration, followed by new gardeners. Plot numbers for new gardeners which are available to "reserve" will be posted on our website prior to March 14th. Please call our office for additional details or check out our website at ashwaubenon.gov.