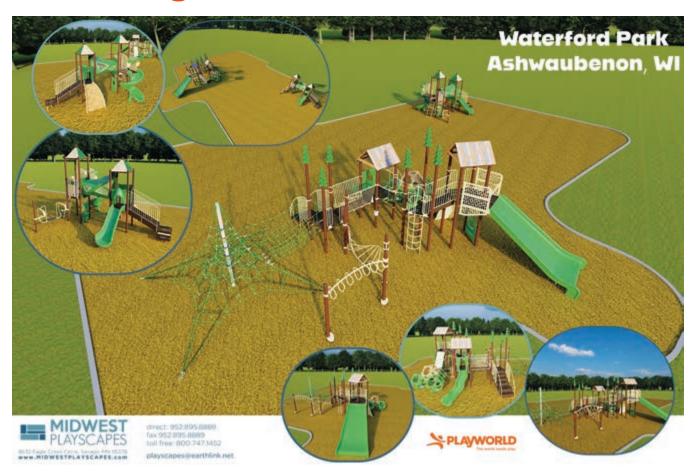

An excerpt by Robert Frost

Spring brings upon our Department a PLETHORA of projects and program for 2024! Hopefully our spring and summer sun will be bright and warm!

- Waterford Park will be getting new playground equipment installed this summer. The Waterford Park community top vote getter was the design from Midwest Playscapes.
- The Ashwaubomay River Trail bridge and viewing plaza area will have a ribbon cutting ceremony by early summer. Watch our Facebook
- Planning continues for the next phase of the Ashwaubomay River Trail, which will go from the current trailhead (north end of the Lake parking lot), behind Ashwaubomay Lake to the southern fence-line, and then around to the former boat launch area.
- Park design is happening for a new "mini-park" being planned on Element Way. The park will help serve our residents living in that area's housing developments.
- Design is occurring for a future addition to the W. Main Avenue Trail. Also, the Industrial Park Trail is scheduled to be reconstructed with new asphalt after almost 25 years of use (time flies)!
- Our Wednesday lunch concert series at Klipstine continues, as does our food truck rally series at Ashwaubomay Park. Don't miss the great food and entertainment at these continually growing events!
- Our Department will be updating it's Comprehensive Outdoor Recreation Plan (CORP) again in 2024. This plan is updated every 5 years, which involves feedback from YOU, on what amenities and improvements you would like to see in the Ashwaubenon park system. See page 6 for further information. Your feedback is what helps prioritize projects and funding during budget time!
- Forestry is finally seeing the light at the end of the tunnel, in terms of Village removal of ash trees from the emerald ash borer infestation. The final "management zone" removals of our ash street trees will be done this year. Moving forward will be pockets of removals in some additional parks and conservancy areas. Once the management zone removals are complete, we will focus on replanting street trees to replenish our neighborhood tree canopies.
- Don't miss the "SHOW AT SCHMAY"...a fun outdoor movie event at Ashwaubomay Lake featuring "The Little Mermaid" on Saturday, June 22nd! Time will be at 1 p.m. on the big mobile screen!