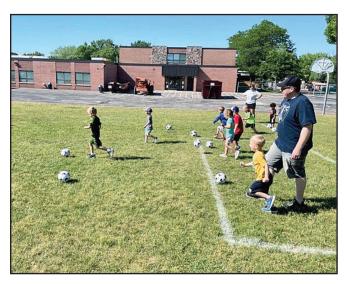

#### **ROOKIE SOCCER CAMP**

Looking to introduce the sport of soccer to the little ones? Then sign up for this fun camp. Kicking, dribbling, passing and more will be taught. Incorporated into this camp are unique and fun games that will improve your soccer skills, speed, strength, coordination and agility. Rookie soccer is a program that will engage children in physical activity in a non competitive environment. Classes are designed to develop motor skills, promote physical fitness and create self-confidence. Come ready to learn and have fun!

#### THURSDAYS, JULY 11 - AUGUST 15 (6 classes)

Ages: 3 & 4 year olds

5:15-6:00 p.m. or 6:00-6:45 p.m. Time:

Pioneer Park Location:

Fee: \$40 resident; \$55 non-resident