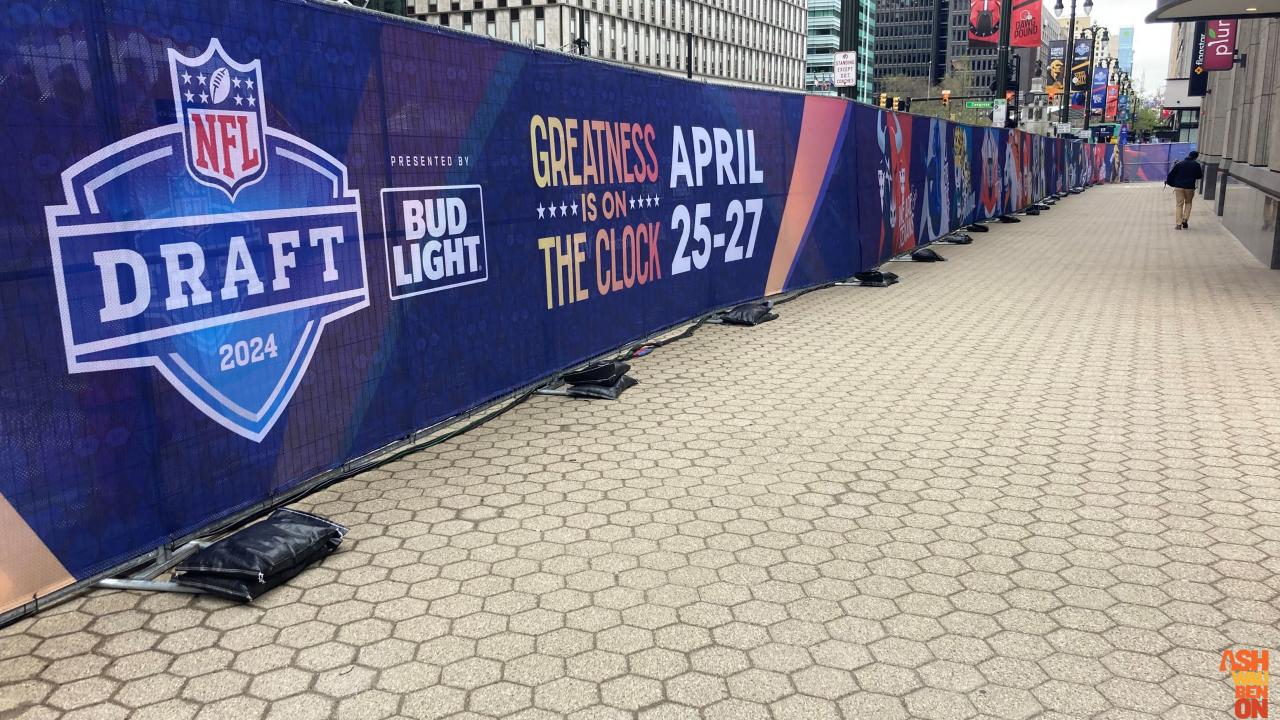

The 2024 Draft in Detroit welcomed more than 750,000 fans and an economic impact of \$213 million.

# NFL DRAFT OVERVIEW

Three-Day Event:

- Thursday 1<sup>st</sup> Round (Highest attendance)
- Friday 2<sup>nd</sup> & 3<sup>rd</sup> Rounds
- Saturday 4<sup>th</sup> thru 7<sup>th</sup> Rounds (Highest family attendance)