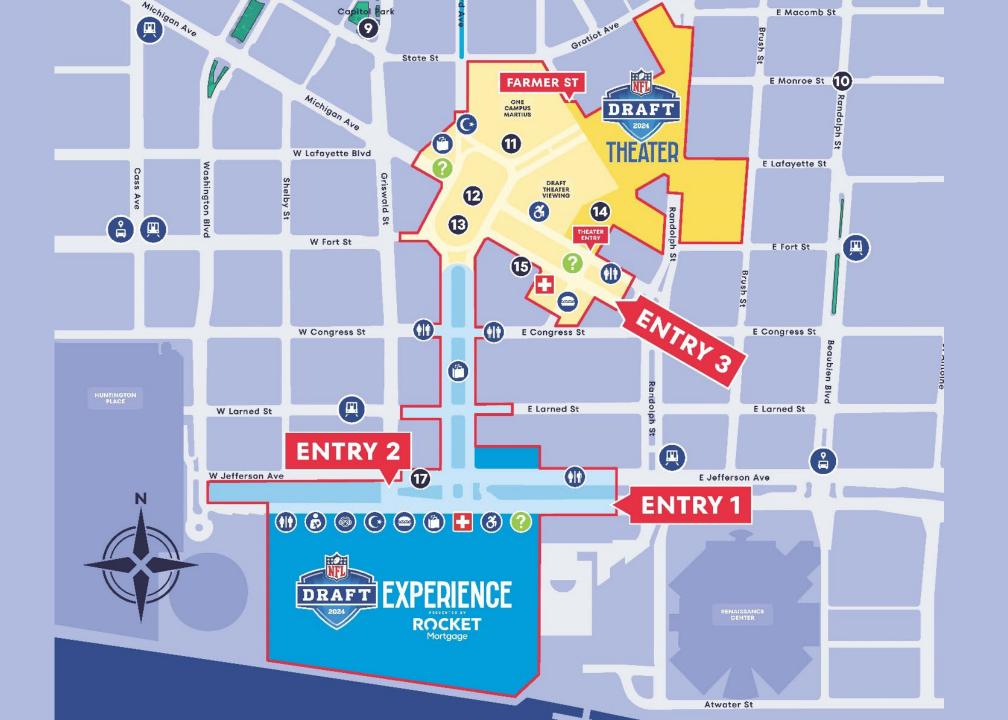

Draft Campus Areas:

- NFL Theatre
- NFL Experience

Free Entry – Registration on NFL OnePass

- Capacity Limited by NFL Security
- High Security Requirements

gettyimages Credit: Gregory Shamus

gettyimages Credit: Spencer Platt

### NFL EXPERIENCE

Family Friendly Activities:

- Photo Opportunities
- Player / Media Meet & Greets
- Food & Entertainment

### **DRAFT DAY** in the D

Activation / Events Area in Downtown:

- NFL / Downtown Detroit Partnership
- 7 Parks throughout the City
- 1 Mile of Woodward Avenue