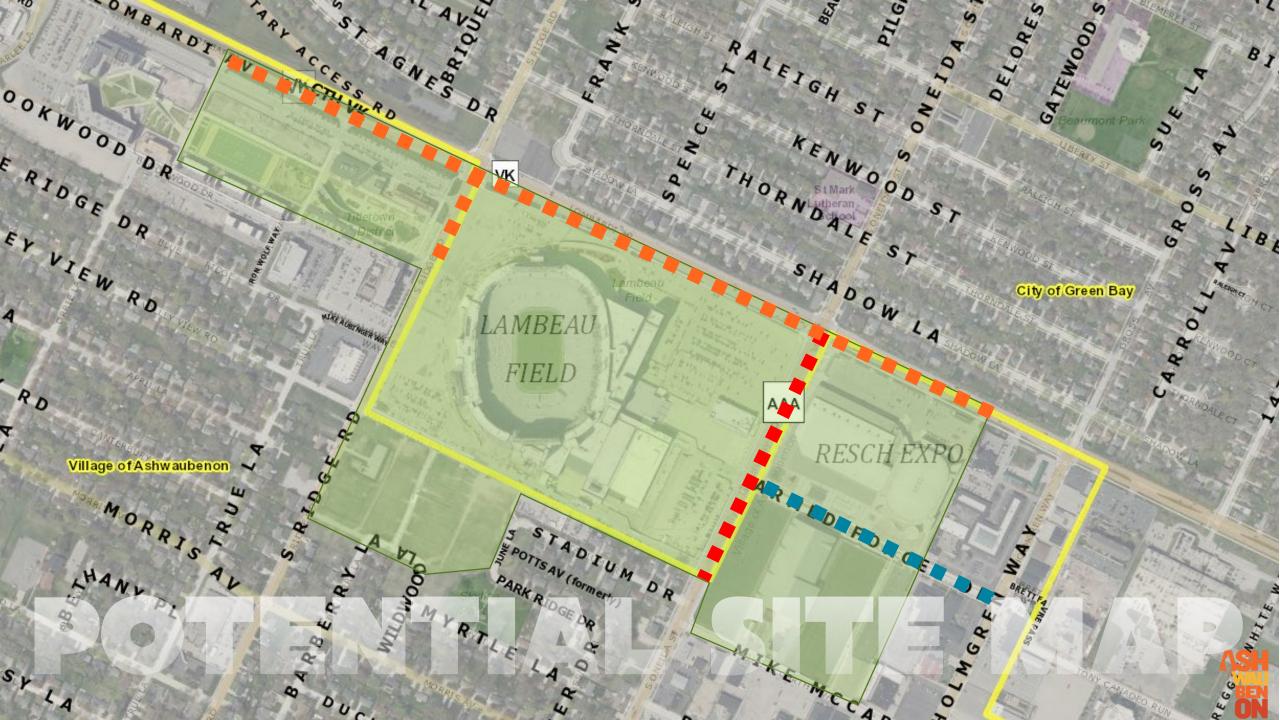

Draft Campus Areas:

- NFL Theatre
- NFL Experience

Free Entry – Registration on NFL OnePass

- Capacity Limited by NFL Security
- High Security Requirements

gettyimages Credit: Gregory Shamus

gettyimages Credit: Spencer Platt

## NFL DRAFT THEATRE

Temporary Stage:

- Large footprint (Resch Center size)
- Four (4) week buildout w/ 2-week removal
- VIP areas, ADA areas, General Admission

### NFL EXPERIENCE

Family Friendly Activities:

- Photo Opportunities
- Player / Media Meet & Greets
- Food & Entertainment