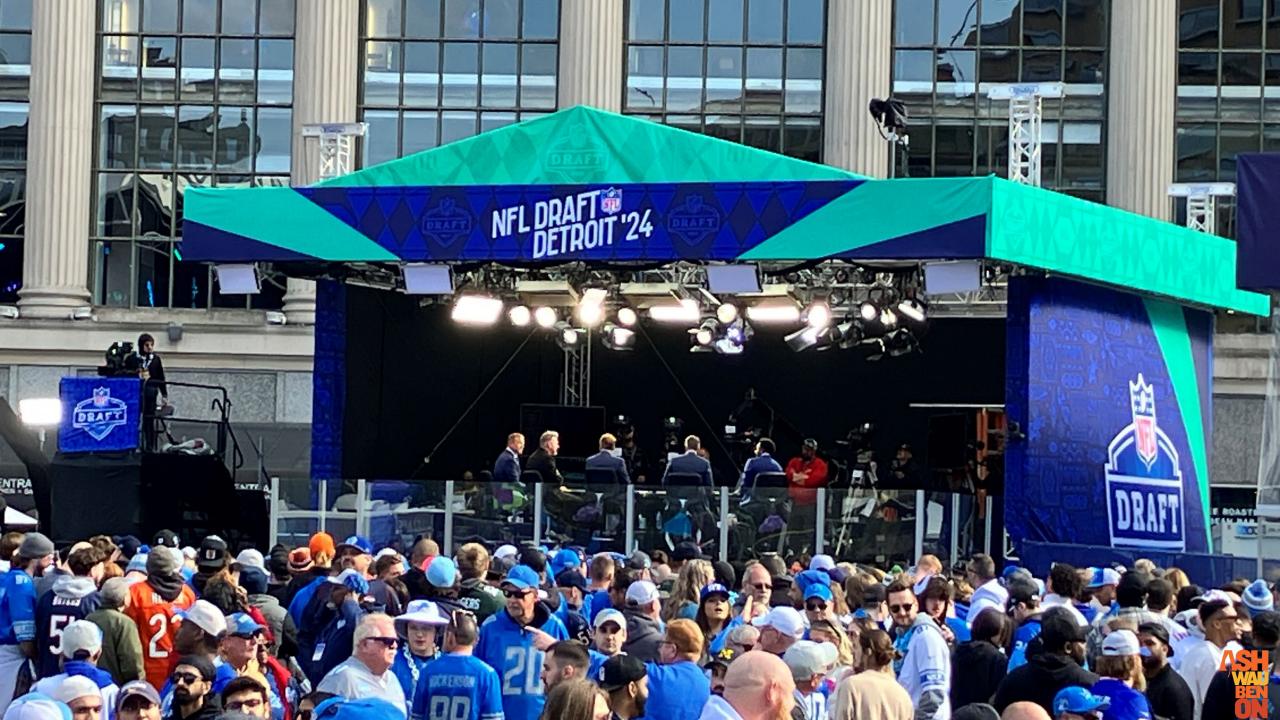

## NFL DRAFT THEATRE

Temporary Stage:

- Large footprint (Resch Center size)
- Four (4) week buildout w/ 2-week removal
- VIP areas, ADA areas, General Admission

#### **Television Production:**

- National Media
- Made-for-TV production

#### Support Areas:

- Prospect Room
- Green Room
- Back-of-Stage production/support areas

------

AIT

gettyimages Credit: Gregory Shamus

----

gettyimages Credit: Ryan Kang

DREAMS GET NADE HEDE