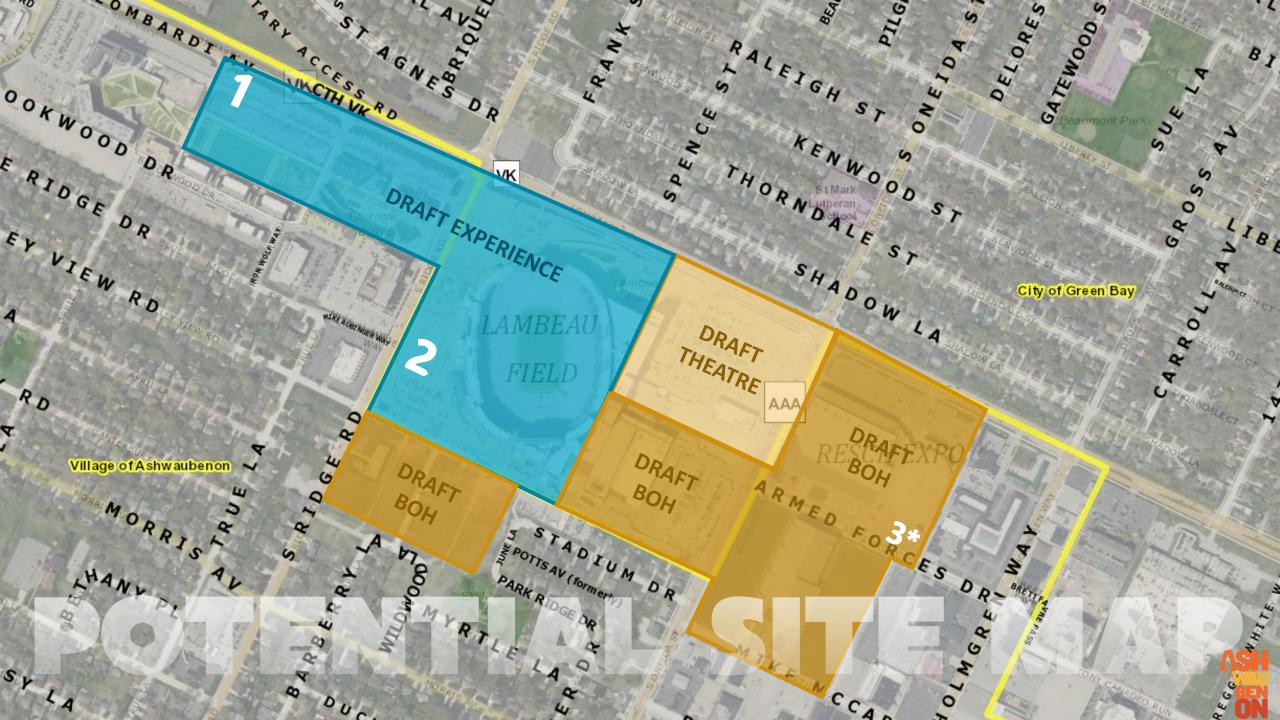

Draft Campus Areas:

- NFL Theatre
- NFL Experience

Free Entry – Registration on NFL OnePass

- Capacity Limited by NFL Security
- High Security Requirements

gettyimages Credit: Gregory Shamus

gettyimages Credit: Spencer Platt

## NFL DRAFT THEATRE

Temporary Stage:

- Large footprint (Resch Center size)
- Four (4) week buildout w/ 2-week removal
- VIP areas, ADA areas, General Admission

### NFL EXPERIENCE

Family Friendly Activities:

- Photo Opportunities
- Player / Media Meet & Greets
- Food & Entertainment