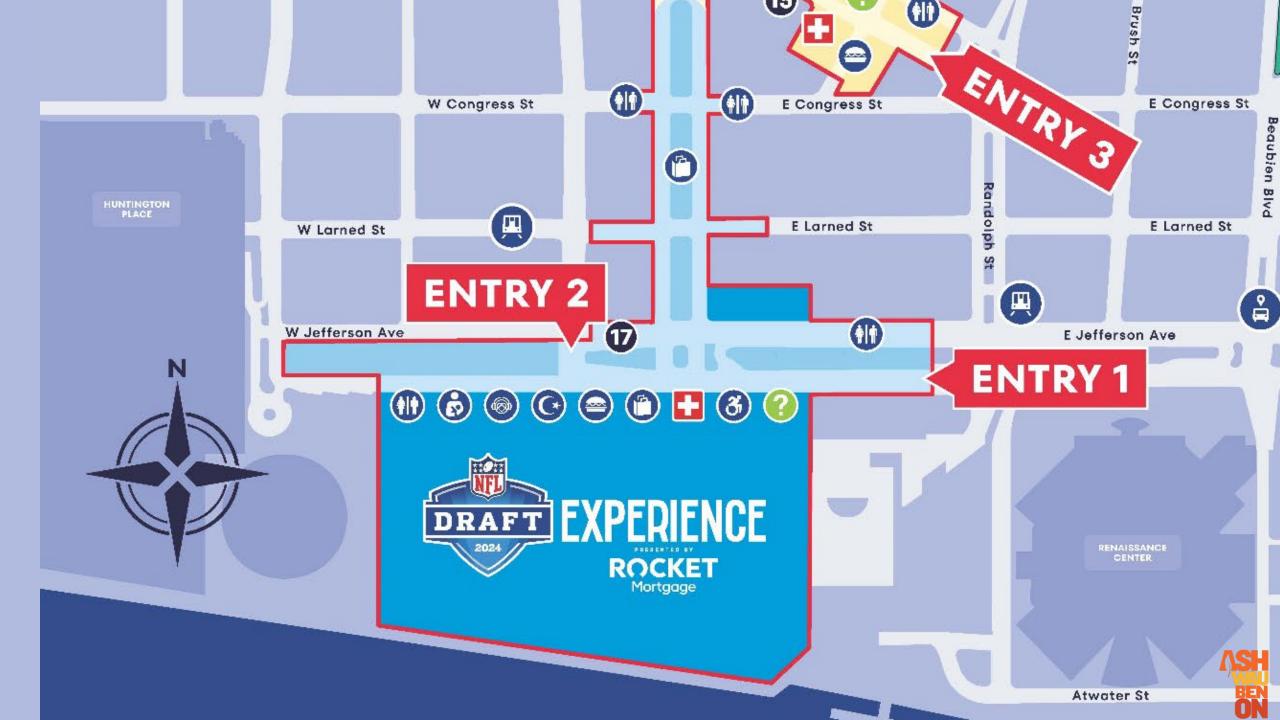

### NFL EXPERIENCE

Family Friendly Activities:

- Photo Opportunities
- Player / Media Meet & Greets
- Food & Entertainment

### **DRAFT DAY** in the D

Activation / Events Area in Downtown:

- NFL / Downtown Detroit Partnership
- 7 Parks throughout the City
- 1 Mile of Woodward Avenue

#### **Events & Activities:**

- Secured Area outside of Draft Campus
- Woodward Ave Street Closure
- Shopping/Entertainment/Hospitality Open
- Vendors/Food Trucks/Direct Sellers
- Entertainment
- Draft Viewing Areas