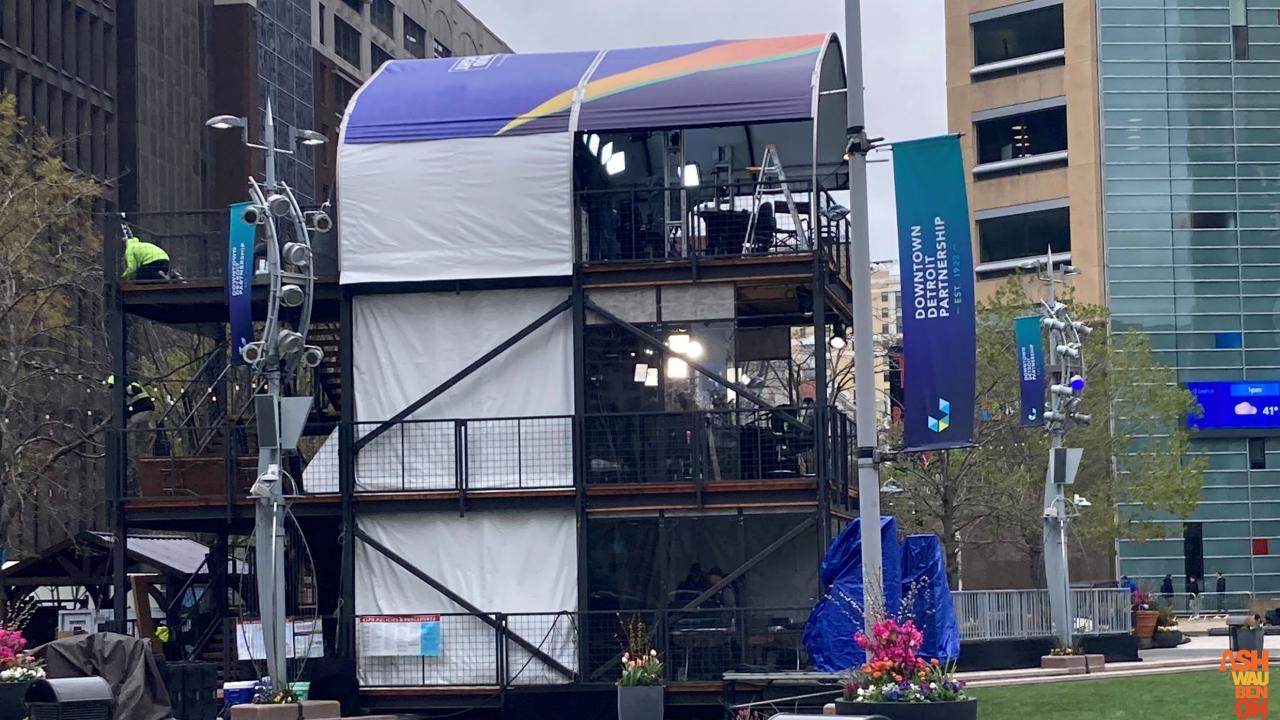

## NFL DRAFT THEATRE

Temporary Stage:

- Large footprint (Resch Center size)
- Four (4) week buildout w/ 2-week removal
- VIP areas, ADA areas, General Admission

#### Support Areas:

- Prospect Room
- Green Room
- Back-of-Stage production/support areas

------

AIT

gettyimages Credit: Gregory Shamus

----

gettyimages Credit: Ryan Kang

DREAMS GET NADE HEDE