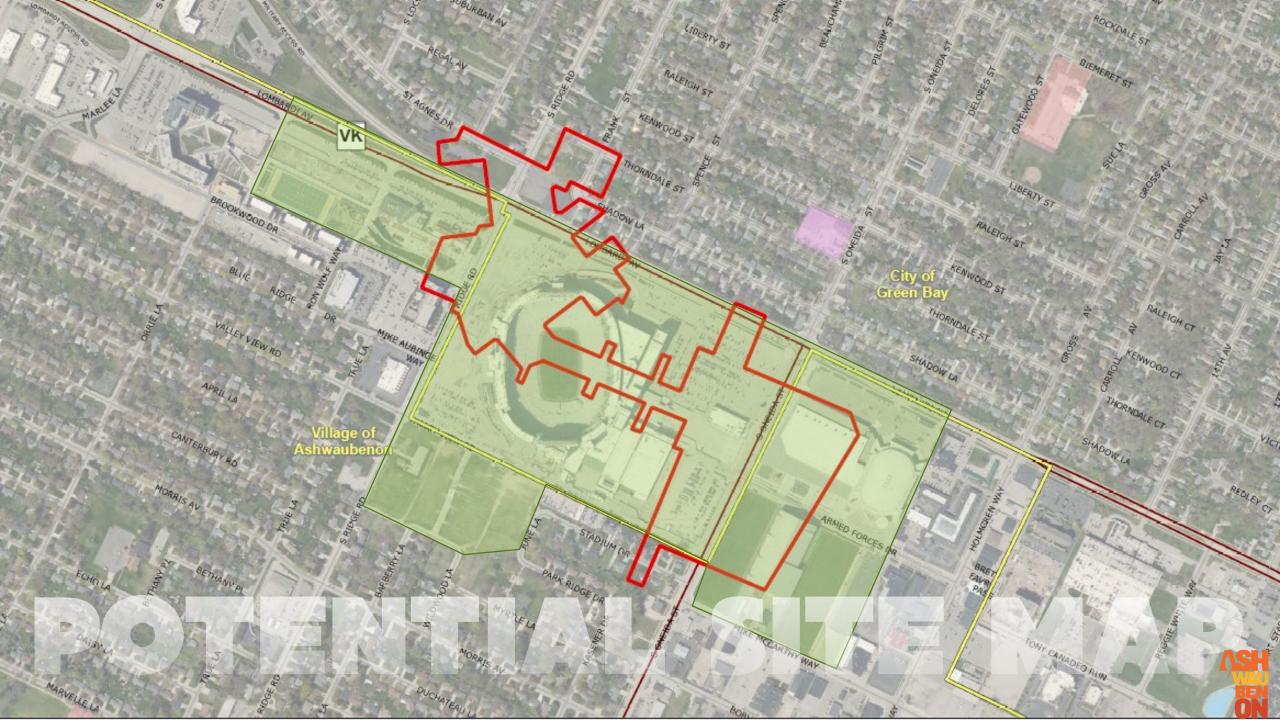

### 2025 NFL DRAFT

The NFL Draft will take place around iconic Lambeau Field and Titletown on April 24-26, 2025.

Estimated statewide economic impact of \$94 million. Six times the impact of one home game at Lambeau Field.

## NFL DRAFT THEATRE

Temporary Stage:

- Large footprint (Resch Center size)
- Four (4) week buildout w/ 2-week removal
- VIP areas, ADA areas, General Admission