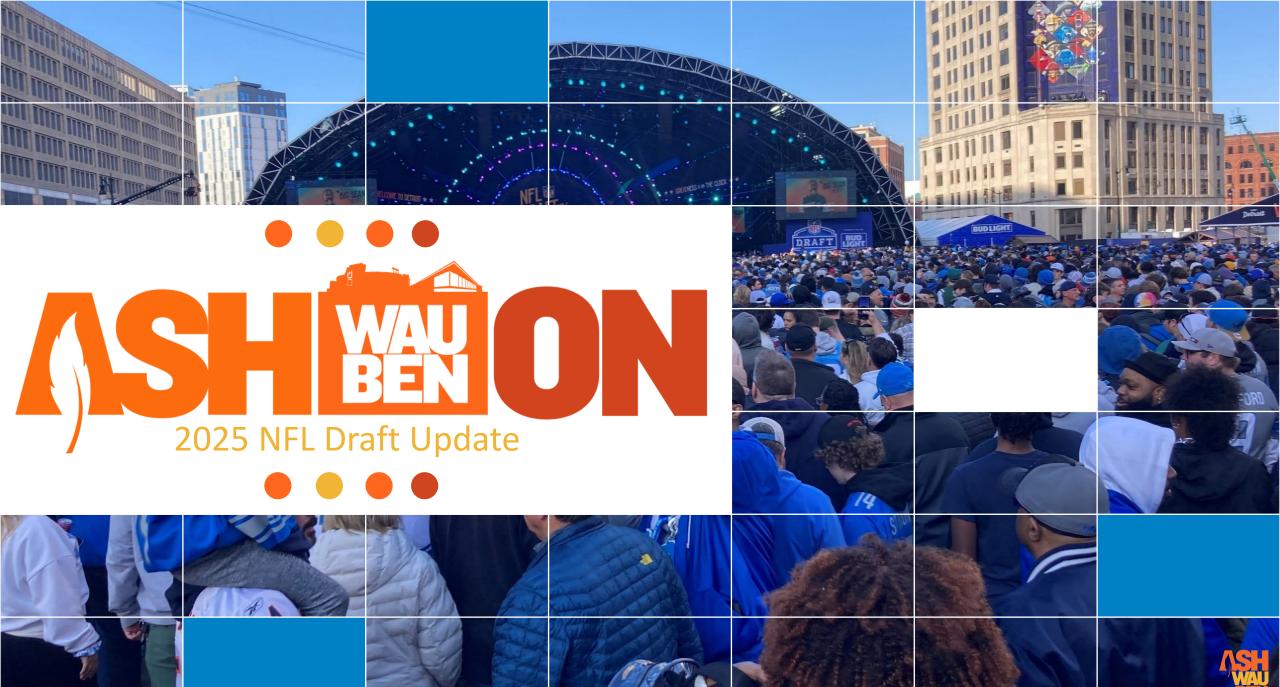

The 2024 Draft in Detroit welcomed more than 750,000 fans and an economic impact of \$213 million.