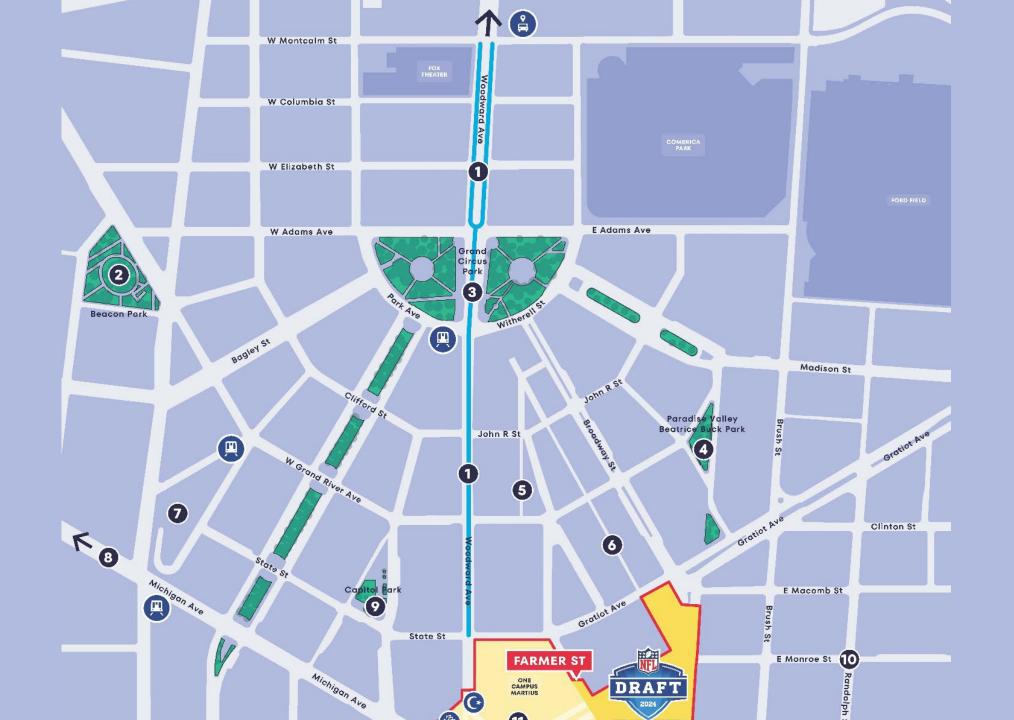

### **DRAFT DAY** in the D

Activation / Events Area in Downtown:

- NFL / Downtown Detroit Partnership
- 7 Parks throughout the City
- 1 Mile of Woodward Avenue

#### **Events & Activities:**

- Secured Area outside of Draft Campus
- Woodward Ave Street Closure
- Shopping/Entertainment/Hospitality Open
- Vendors/Food Trucks/Direct Sellers
- Entertainment
- Draft Viewing Areas