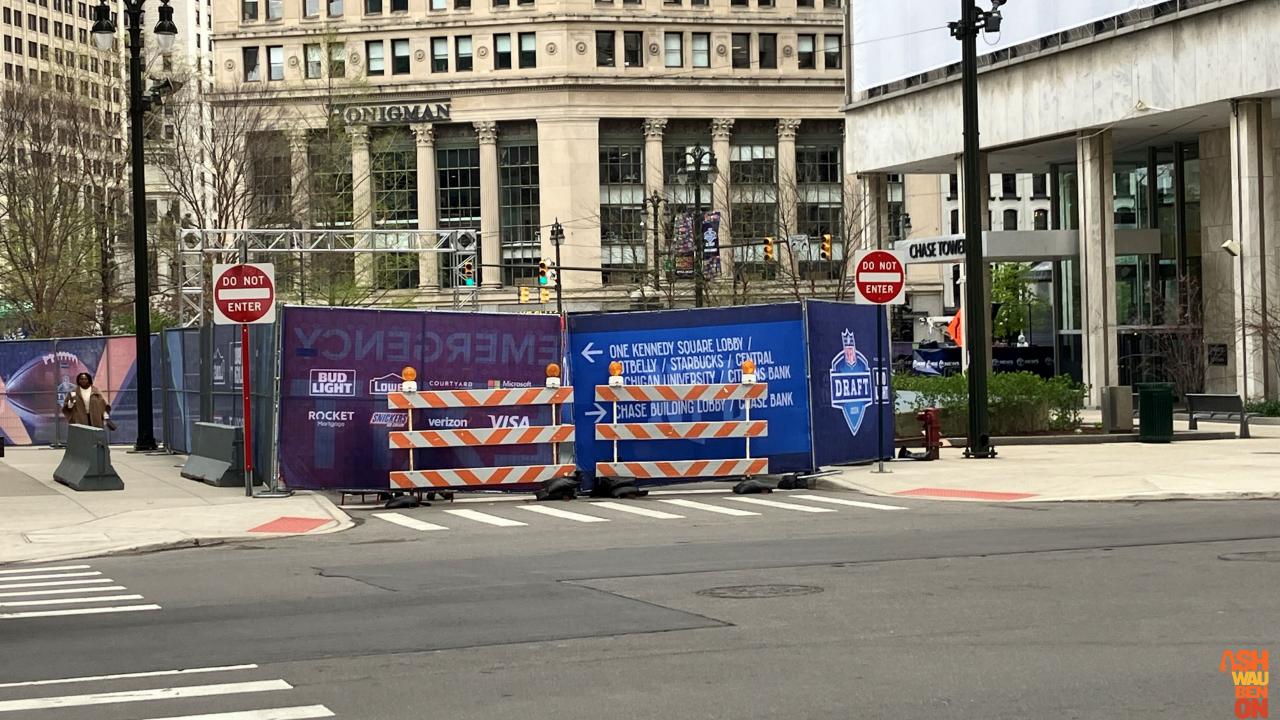

### **DRAFT DAY** in the D

Activation / Events Area in Downtown:

- NFL / Downtown Detroit Partnership
- 7 Parks throughout the City
- 1 Mile of Woodward Avenue

#### **Events & Activities:**

- Secured Area outside of Draft Campus
- Woodward Ave Street Closure
- Shopping/Entertainment/Hospitality Open
- Vendors/Food Trucks/Direct Sellers
- Entertainment
- Draft Viewing Areas