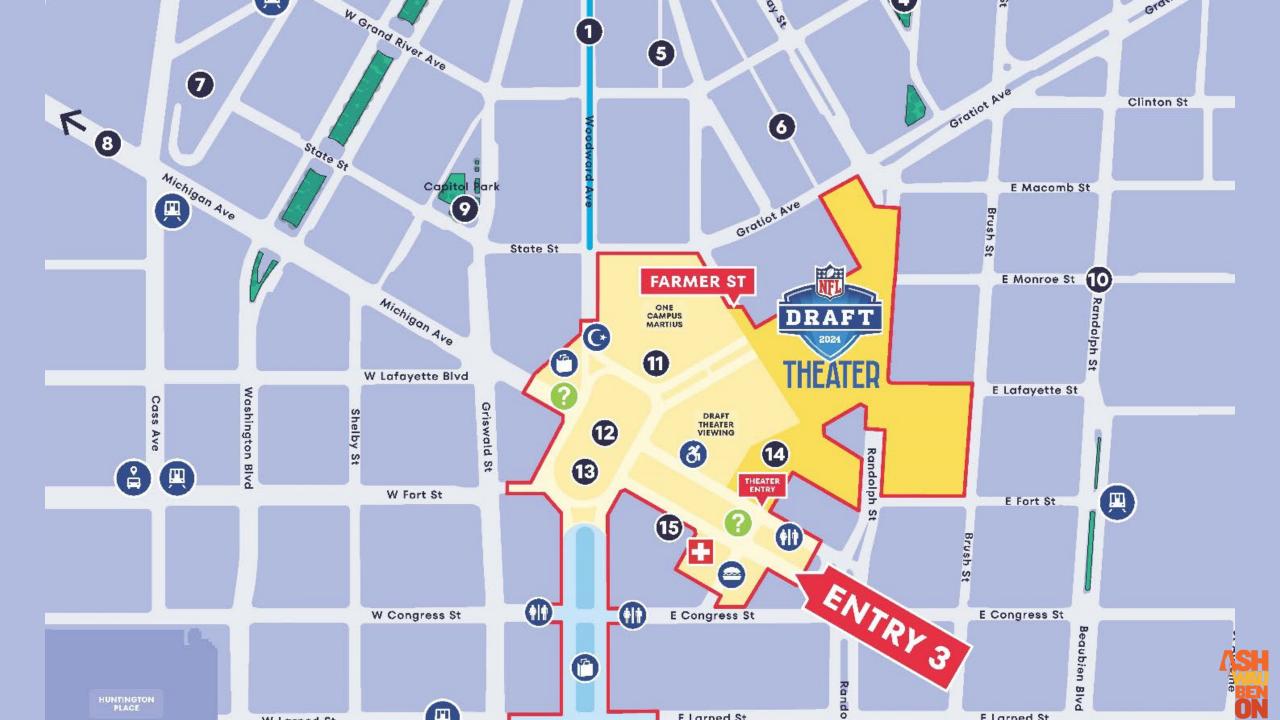

Draft Campus Areas:

- NFL Theatre
- NFL Experience

Free Entry – Registration on NFL OnePass

- Capacity Limited by NFL Security
- High Security Requirements

gettyimages Credit: Gregory Shamus

gettyimages Credit: Spencer Platt

### **DRAFT DAY** in the D

Activation / Events Area in Downtown:

- NFL / Downtown Detroit Partnership
- 7 Parks throughout the City
- 1 Mile of Woodward Avenue

#### **Events & Activities:**

- Secured Area outside of Draft Campus
- Woodward Ave Street Closure
- Shopping/Entertainment/Hospitality Open
- Vendors/Food Trucks/Direct Sellers
- Entertainment
- Draft Viewing Areas