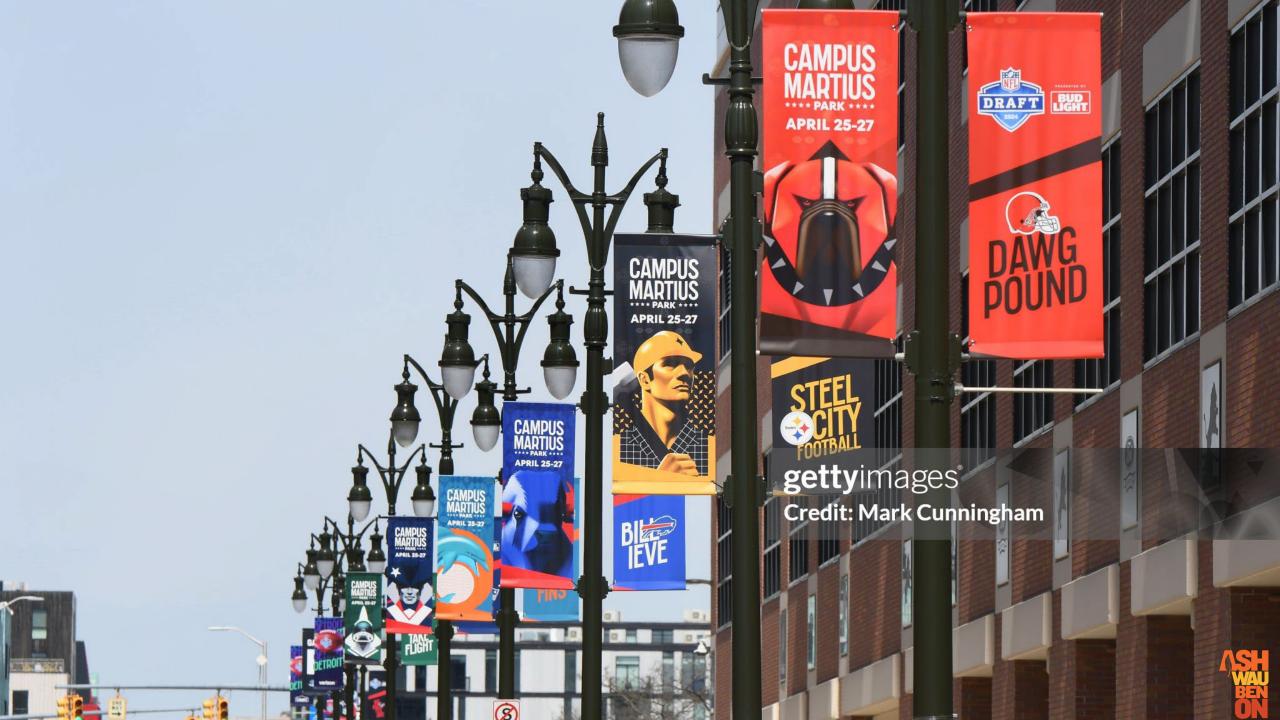

### **DRAFT DAY** in the D

Activation / Events Area in Downtown:

- NFL / Downtown Detroit Partnership
- 7 Parks throughout the City
- 1 Mile of Woodward Avenue

#### **Events & Activities:**

- Secured Area outside of Draft Campus
- Woodward Ave Street Closure
- Shopping/Entertainment/Hospitality Open
- Vendors/Food Trucks/Direct Sellers
- Entertainment
- Draft Viewing Areas