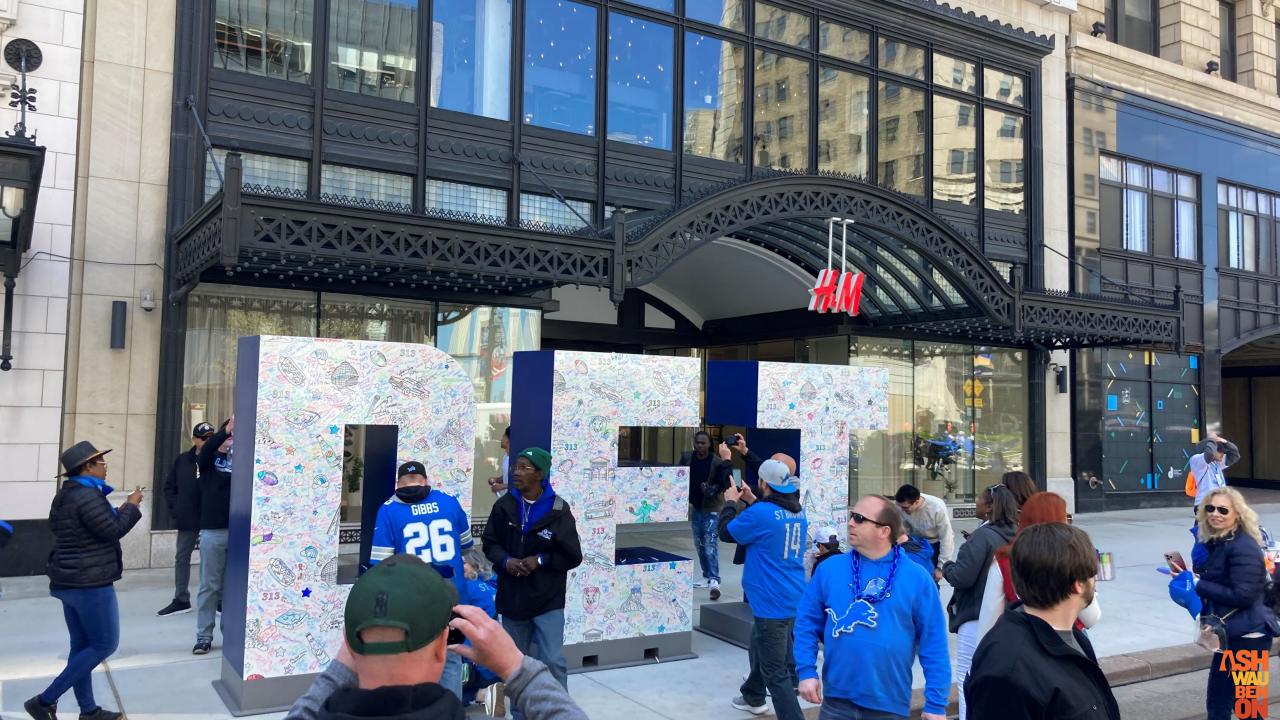

### **DRAFT DAY** in the D

Activation / Events Area in Downtown:

- NFL / Downtown Detroit Partnership
- 7 Parks throughout the City
- 1 Mile of Woodward Avenue

#### **Events & Activities:**

- Secured Area outside of Draft Campus
- Woodward Ave Street Closure
- Shopping/Entertainment/Hospitality Open
- Vendors/Food Trucks/Direct Sellers
- Entertainment
- Draft Viewing Areas