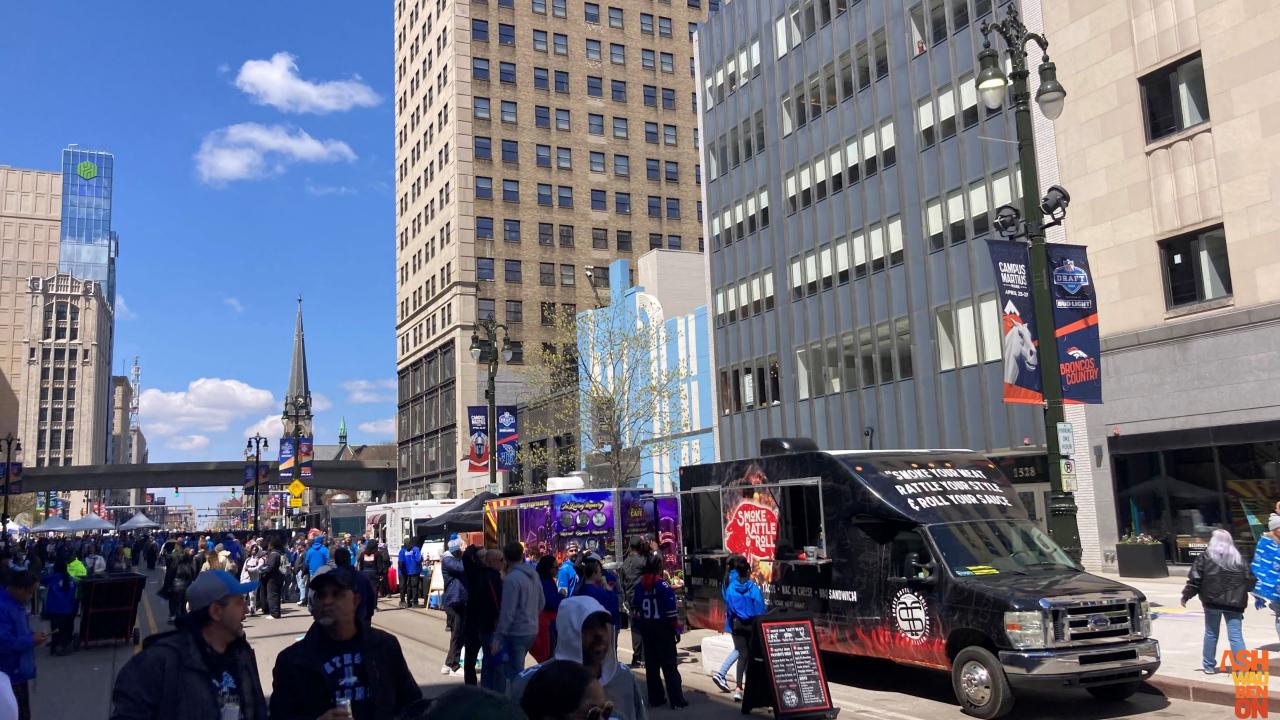

### **DRAFT DAY** in the D

Activation / Events Area in Downtown:

- NFL / Downtown Detroit Partnership
- 7 Parks throughout the City
- 1 Mile of Woodward Avenue

#### **Events & Activities:**

- Secured Area outside of Draft Campus
- Woodward Ave Street Closure
- Shopping/Entertainment/Hospitality Open
- Vendors/Food Trucks/Direct Sellers
- Entertainment
- Draft Viewing Areas