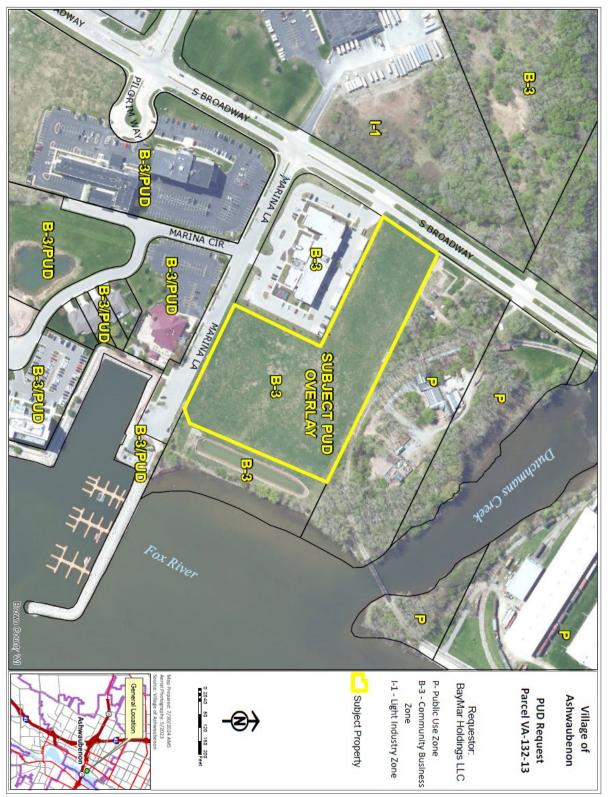

# AN ORDINANCE CREATING A PLANNED UNIT DEVELOPMENT (PUD) OVERLAY ZONING DISTRICT FOR MARINA LANE, PARCEL VA-132-13

**NOW THEREFORE,** the Village Board of Trustees of the Village of Ashwaubenon, does hereby ordain as follows:

**SECTION 1.** Pursuant to Section 17-2-600 PUD Review Procedure and Section 17-3-500(B)(6) Planned Unit Development (PUD), Ashwaubenon Municipal Code, together with the zoning map and statutory authority referred to therein, a Planned Unit Development (PUD) Overlay Zoning District is hereby created on the following described property (see map attached hereto as Exhibit A):

Parcel Number: VA-132-13

The underlying Zoning District in the PUD is B-3 Community Business.

**SECTION 2.** That a Planned Unit Development Overlay Zoning is approved to allow for varied uses including a Community Based Residential Facility (CBRF) for memory care, Six Attached

#### Exhibit A: PUD BOUNDARIES