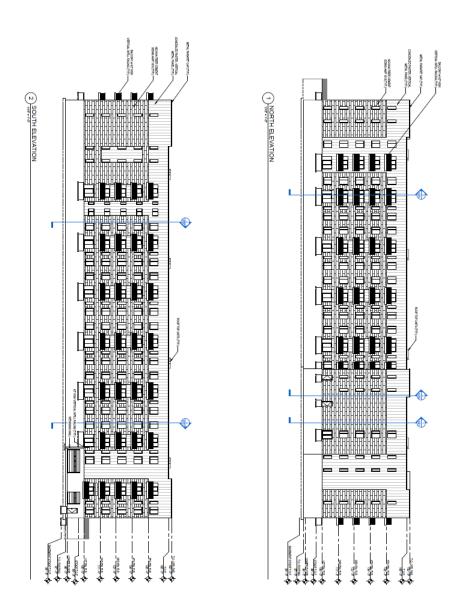

#### b. Site Plan

i. The site plan and building designs shall be substantially similar to the attached Exhibits.

# Exhibit B: SITE PLAN SUBMITTAL

POSITION FOR CORP. CHIP Systems BY Majorit will all Part For Corp. CHIP or

FOUND AND DOWN COMP. Later to work of the State State Comp. State

| EAST ARMS TELEVINORS  A TORSE OF THE OWN TELEVINORS  A 200 STELEVINORS  A 200 STELEVINORS | WEST POINT CENTRE APARTMENTS 40 MARINA LANE. 5 GREEN BAY, WI 54004 | Allunca<br>Allunca<br>Allunca<br>Allunca<br>Allunca<br>Allunca<br>Allunca<br>Allunca<br>Allunca<br>Allunca<br>Allunca<br>Allunca<br>Allunca<br>Allunca<br>Allunca<br>Allunca<br>Allunca<br>Allunca<br>Allunca<br>Allunca<br>Allunca<br>Allunca<br>Allunca<br>Allunca<br>Allunca<br>Allunca<br>Allunca<br>Allunca<br>Allunca<br>Allunca<br>Allunca<br>Allunca<br>Allunca<br>Allunca<br>Allunca<br>Allunca<br>Allunca<br>Allunca<br>Allunca<br>Allunca<br>Allunca<br>Allunca<br>Allunca<br>Allunca<br>Allunca<br>Allunca<br>Allunca<br>Allunca<br>Allunca<br>Allunca<br>Allunca<br>Allunca<br>Allunca<br>Allunca<br>Allunca<br>Allunca<br>Allunca<br>Allunca<br>Allunca<br>Allunca<br>Allunca<br>Allunca<br>Allunca<br>Allunca<br>Allunca<br>Allunca<br>Allunca<br>Allunca<br>Allunca<br>Allunca<br>Allunca<br>Allunca<br>Allunca<br>Allunca<br>Allunca<br>Allunca<br>Allunca<br>Allunca<br>Allunca<br>Allunca<br>Allunca<br>Allunca<br>Allunca<br>Allunca<br>Allunca<br>Allunca<br>Allunca<br>Allunca<br>Allunca<br>Allunca<br>Allunca<br>Allunca<br>Allunca<br>Allunca<br>Allunca<br>Allunca<br>Allunca<br>Allunca<br>Allunca<br>Allunca<br>Allunca<br>Allunca<br>Allunca<br>Allunca<br>Allunca<br>Allunca<br>Allunca<br>Allunca<br>Allunca<br>Allunca<br>Allunca<br>Allunca<br>Allunca<br>Allunca<br>Allunca<br>Allunca<br>Allunca<br>Allunca<br>Allunca<br>Allunca<br>Allunca<br>Allunca<br>Allunca<br>Allunca<br>Allunca<br>Allunca<br>Allunca<br>Allunca<br>Allunca<br>Allunca<br>Allunca<br>Allunca<br>Allunca<br>Allunca<br>Allunca<br>Allunca<br>Allunca<br>Allunca<br>Allunca<br>Allunca<br>Allunca<br>Allunca<br>Allunca<br>Allunca<br>Allunca<br>Allunca<br>Allunca<br>Allunca<br>Allunca<br>Allunca<br>Allunca<br>Allunca<br>Allunca<br>Allunca<br>Allunca<br>Allunca<br>Allunca<br>Allunca<br>Allunca<br>Allunca<br>Allunca<br>Allunca<br>Allunca<br>Allunca<br>Allunca<br>Allunca<br>Allunca<br>Allunca<br>Allunca<br>Allunca<br>Allunca<br>Allunca<br>Allunca<br>Allunca<br>Allunca<br>Allunca<br>Allunca<br>Allunca<br>Allunca<br>Allunca<br>Allunca<br>Allunca<br>Allunca<br>Allunca<br>Allunca<br>Allunca<br>Allunca<br>Allunca<br>Allunca<br>Allunca<br>Allunca<br>Allunca<br>Allunca<br>Allunca<br>Allunca<br>Allunca<br>Allunca<br>Allunca<br>Allunca<br>Allunca<br>Allunca<br>Allunca<br>Allunca<br>Allunca<br>Allunca<br>Allunca<br>Allunca<br>Allunca<br>Allunca<br>Allunca<br>Allunca<br>Allunca<br>Allunca<br>Allunca<br>Allunca<br>Allunca<br>Allunca<br>Allunca<br>Allunca<br>Allunca<br>Allunca<br>Allunca<br>Allunca<br>Allunca<br>Allunca<br>Allunca<br>Allunca<br>Allunca<br>Allunca<br>Allunca<br>Allunca<br>Allunca<br>Allunca<br>Allunca<br>Allunca<br>Allunca<br>Allunca<br>Allunca<br>Allunca<br>Allunca<br>Allunca<br>Allunca<br>Allunca<br>Allunca<br>Allunca<br>Allunca<br>Allunca<br>Allunca<br>Allunca<br>Allunca<br>Allunca<br>Allunca<br>Allunca<br>Allunca<br>Allunca<br>Allunc |
|-----------------------------------------------------------------------------------------------------------------------------------------------------------------------|--------------------------------------------------------------------|-----------------------------------------------------------------------------------------------------------------------------------------------------------------------------------------------------------------------------------------------------------------------------------------------------------------------------------------------------------------------------------------------------------------------------------------------------------------------------------------------------------------------------------------------------------------------------------------------------------------------------------------------------------------------------------------------------------------------------------------------------------------------------------------------------------------------------------------------------------------------------------------------------------------------------------------------------------------------------------------------------------------------------------------------------------------------------------------------------------------------------------------------------------------------------------------------------------------------------------------------------------------------------------------------------------------------------------------------------------------------------------------------------------------------------------------------------------------------------------------------------------------------------------------------------------------------------------------------------------------------------------------------------------------------------------------------------------------------------------------------------------------------------------------------------------------------------------------------------------------------------------------------------------------------------------------------------------------------------------------------------------------------------------------------------------------------------------------------------------------------------------------------------------------------------------------------------------------------------------------------------------------------------------------------------------------------------------------------------------------------------------------------------------------------------------------------------------------------------------------------------------------------------------------------------------------------------------------------------------------------------------------------------------------------------------------------------------------------------------------------------------------------------------------------------------------------------------------------------------------------------------------------------------------------------|
|-----------------------------------------------------------------------------------------------------------------------------------------------------------------------|--------------------------------------------------------------------|-----------------------------------------------------------------------------------------------------------------------------------------------------------------------------------------------------------------------------------------------------------------------------------------------------------------------------------------------------------------------------------------------------------------------------------------------------------------------------------------------------------------------------------------------------------------------------------------------------------------------------------------------------------------------------------------------------------------------------------------------------------------------------------------------------------------------------------------------------------------------------------------------------------------------------------------------------------------------------------------------------------------------------------------------------------------------------------------------------------------------------------------------------------------------------------------------------------------------------------------------------------------------------------------------------------------------------------------------------------------------------------------------------------------------------------------------------------------------------------------------------------------------------------------------------------------------------------------------------------------------------------------------------------------------------------------------------------------------------------------------------------------------------------------------------------------------------------------------------------------------------------------------------------------------------------------------------------------------------------------------------------------------------------------------------------------------------------------------------------------------------------------------------------------------------------------------------------------------------------------------------------------------------------------------------------------------------------------------------------------------------------------------------------------------------------------------------------------------------------------------------------------------------------------------------------------------------------------------------------------------------------------------------------------------------------------------------------------------------------------------------------------------------------------------------------------------------------------------------------------------------------------------------------------------------|