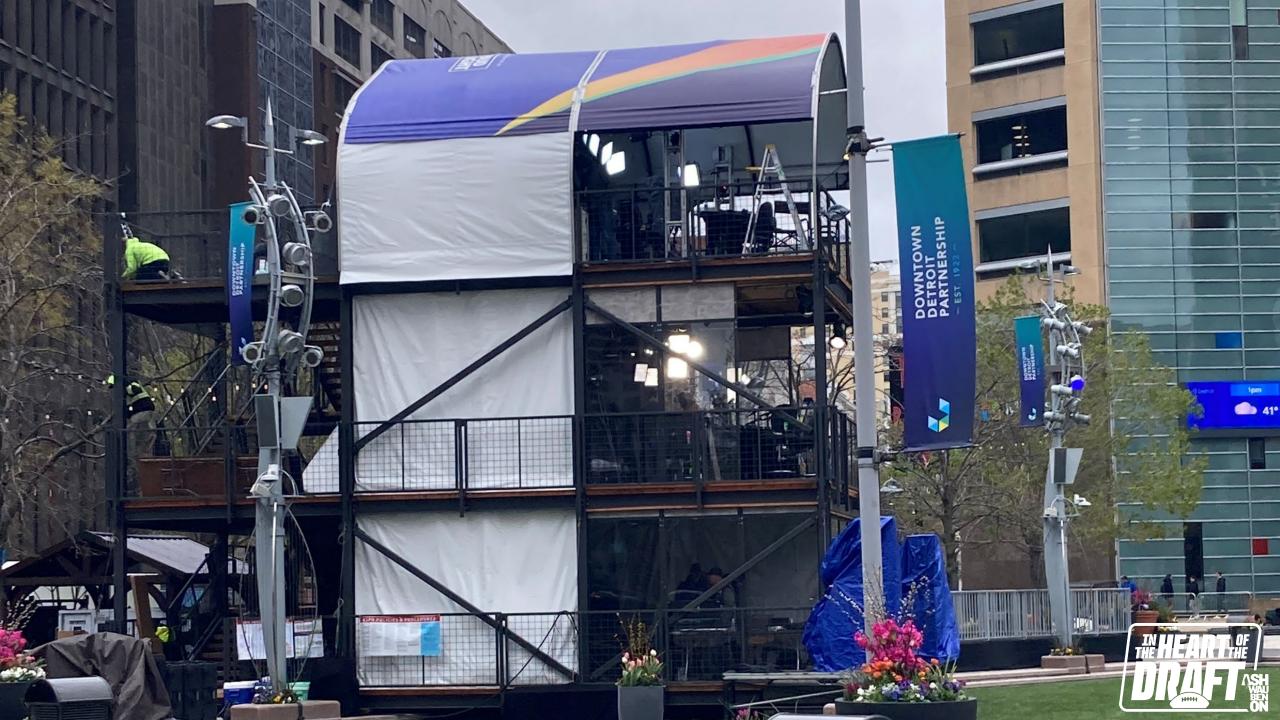

# NFL DRAFT THEATRE

#### Temporary Stage:

- Large footprint (Resch Center size)
- Four (4) week buildout w/ 2-week removal
- VIP areas, ADA areas, General Admission

#### **Television Production:**

- National Media
- Made-for-TV production

#### Support Areas:

- Prospect Room
- Green Room
- Back-of-Stage production/support areas

April 21 | Full Site Takeover

April 22 at 10pm | Site Wide Bomb Sweep

April 23 at 6am | Site Lockdown and Mags Live at Staff Entries