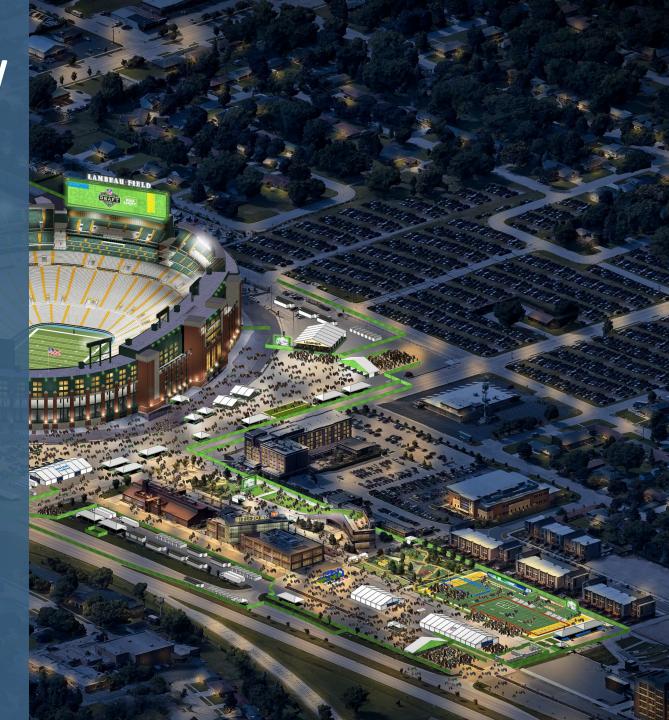

## 2025 NFL DRAFT

The NFL Draft will take place around iconic Lambeau Field and Titletown on April 24-26, 2025.

Estimated statewide economic impact of \$94 million. Six times the impact of one home game at Lambeau Field.

#### **Draft Campus Areas:**

- Draft Theatre
- NFL Experience

# NFL DRAFT THEATRE