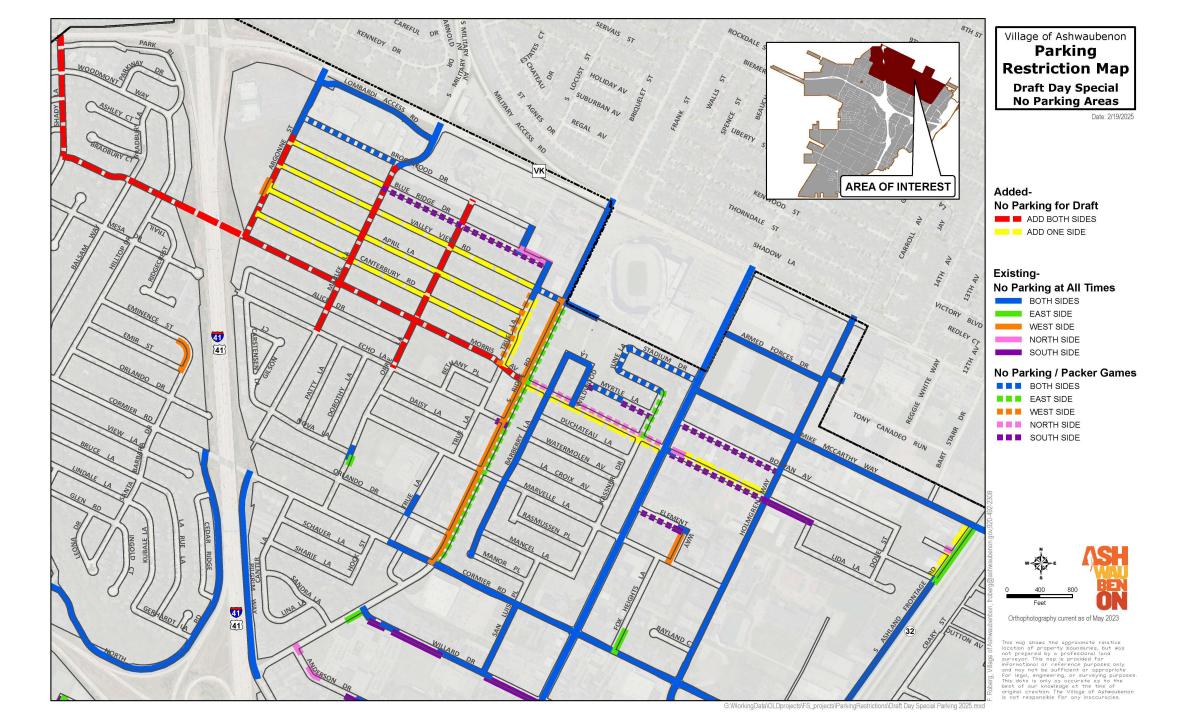

### **PARKING**

- Discover Green Bay is Collecting Available Parking Info for NFL One Pass
- On street parking may be restricted. "No Parking by Police Order" or "No Parking for Lambeau Field Stadium Bowl Event" will be strictly enforced.
- Detailed parking and transit information will be posted once finalized.