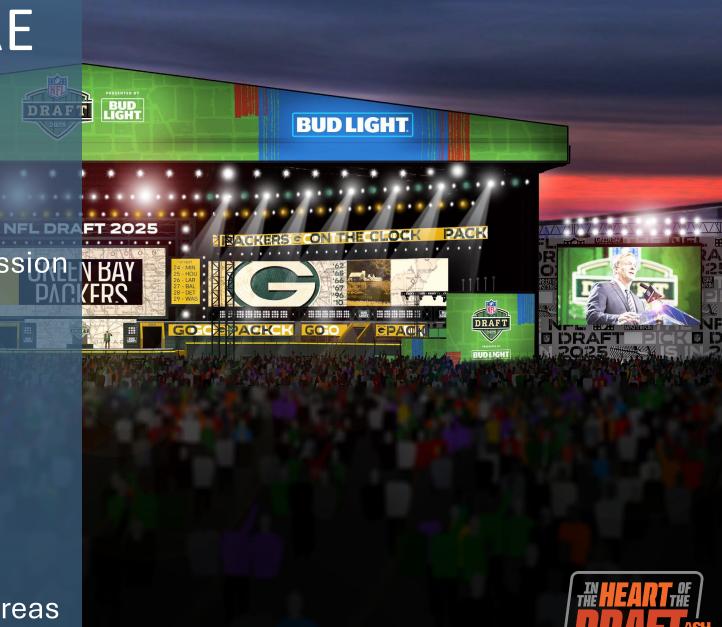

## 2025 NFL DRAFT

The NFL Draft will take place around iconic Lambeau Field and Titletown on April 24-26, 2025.

Estimated statewide economic impact of \$94 million. Six times the impact of one home game at Lambeau Field.

# NFL DRAFT THEATRE

#### Temporary Stage:

- Large footprint (Resch Center size)
- Four (4) week buildout w/ 2-week removal
- VIP areas, ADA areas, General Admission