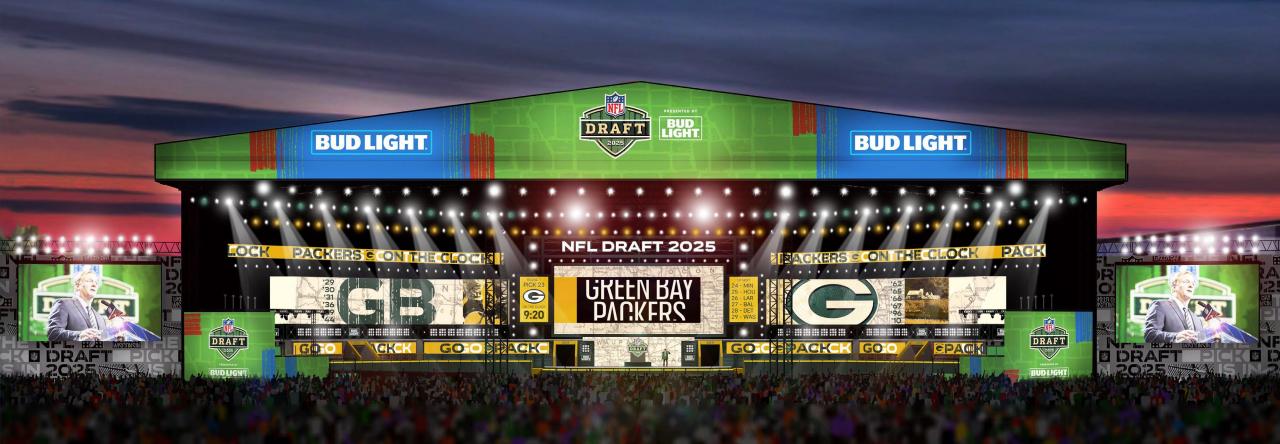

## 2025 NFL DRAFT

The NFL Draft will take place around iconic Lambeau Field and Titletown on April 24-26, 2025.

Estimated statewide economic impact of \$94 million. Six times the impact of one home game at Lambeau Field.

# NFL DRAFT THEATRE

#### Temporary Stage:

- Large footprint (Resch Center size)
- Four (4) week buildout w/ 2-week removal
- VIP areas, ADA areas, General Admission