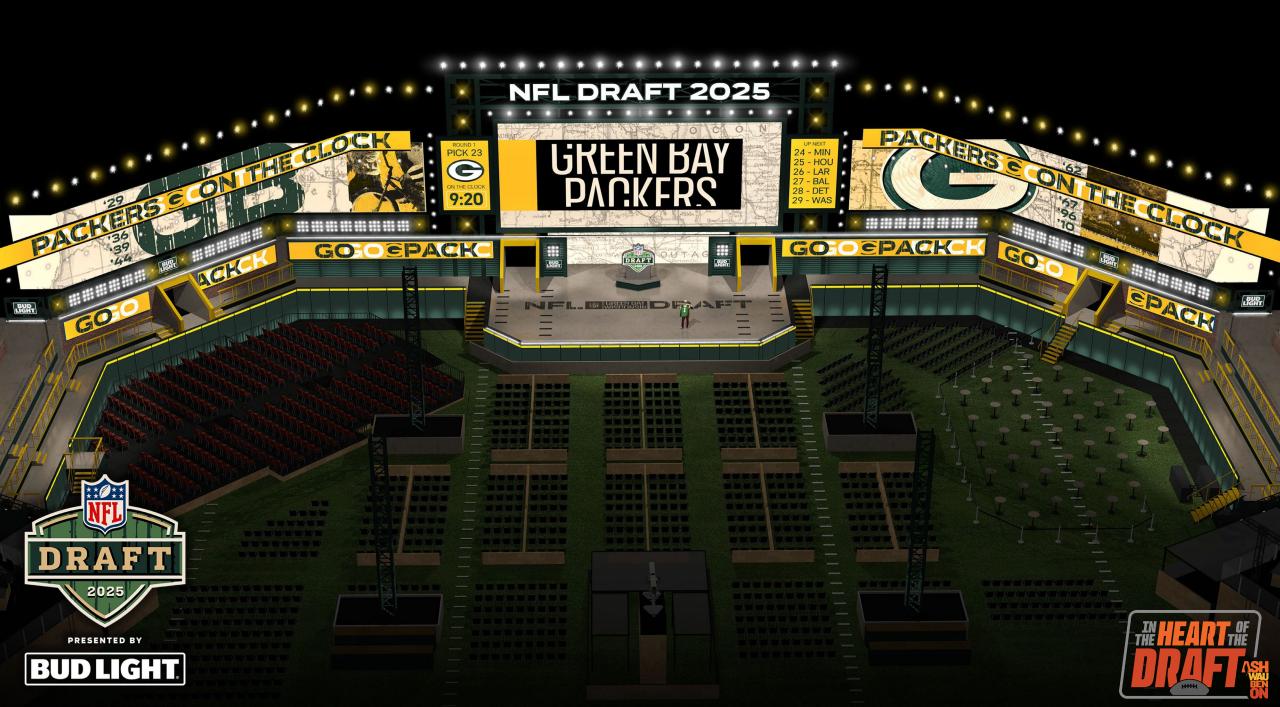

# NFL DRAFT THEATRE

#### Temporary Stage:

- Large footprint (Resch Center size)
- Four (4) week buildout w/ 2-week removal
- VIP areas, ADA areas, General Admission

#### Support Areas:

- Prospect Room
- Green Room
- Back-of-Stage production/support areas

April 21 | Full Site Takeover

April 22 at 10pm | Site Wide Bomb Sweep

April 23 at 6am | Site Lockdown and Mags Live at Staff Entries