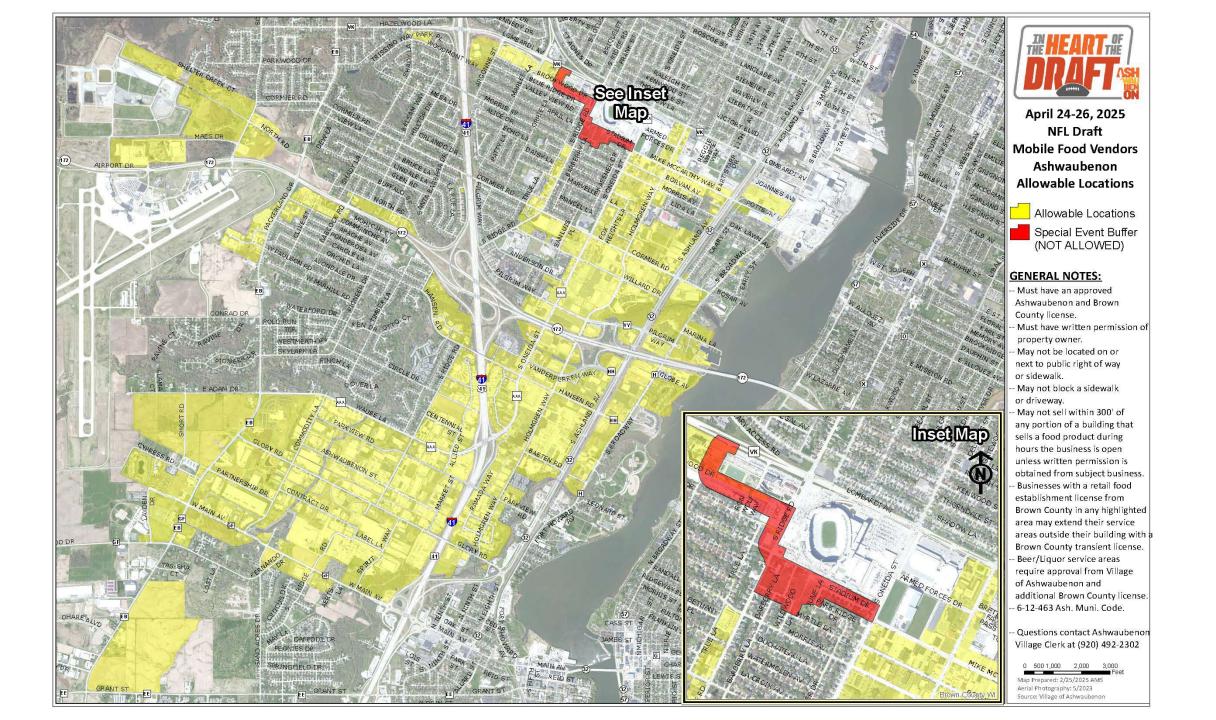

# MOBILE FOOD ESTABLISHMENTS

- Mobile Food Establishments are regulated in Ashwaubenon under the Municipal Code.
- A license issued by the Village of Ashwaubenon in addition to State/County Health Depart.