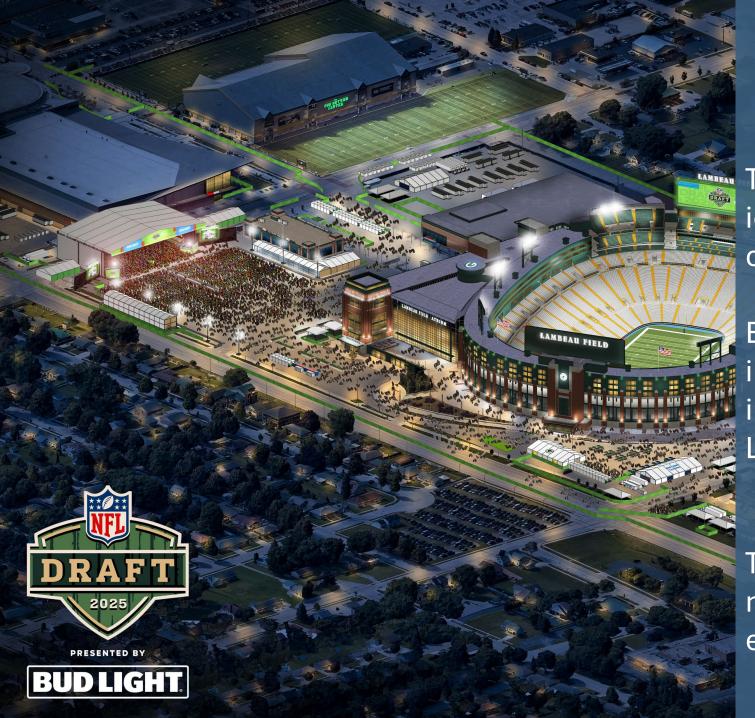

## 2025 NFL DRAFT

The NFL Draft will take place around iconic Lambeau Field and Titletown on April 24-26, 2025.

Estimated statewide economic impact of \$94 million. Six times the impact of one home game at Lambeau Field.

#### **Draft Campus Areas:**

- Draft Theatre
- NFL Experience

# NFL DRAFT THEATRE