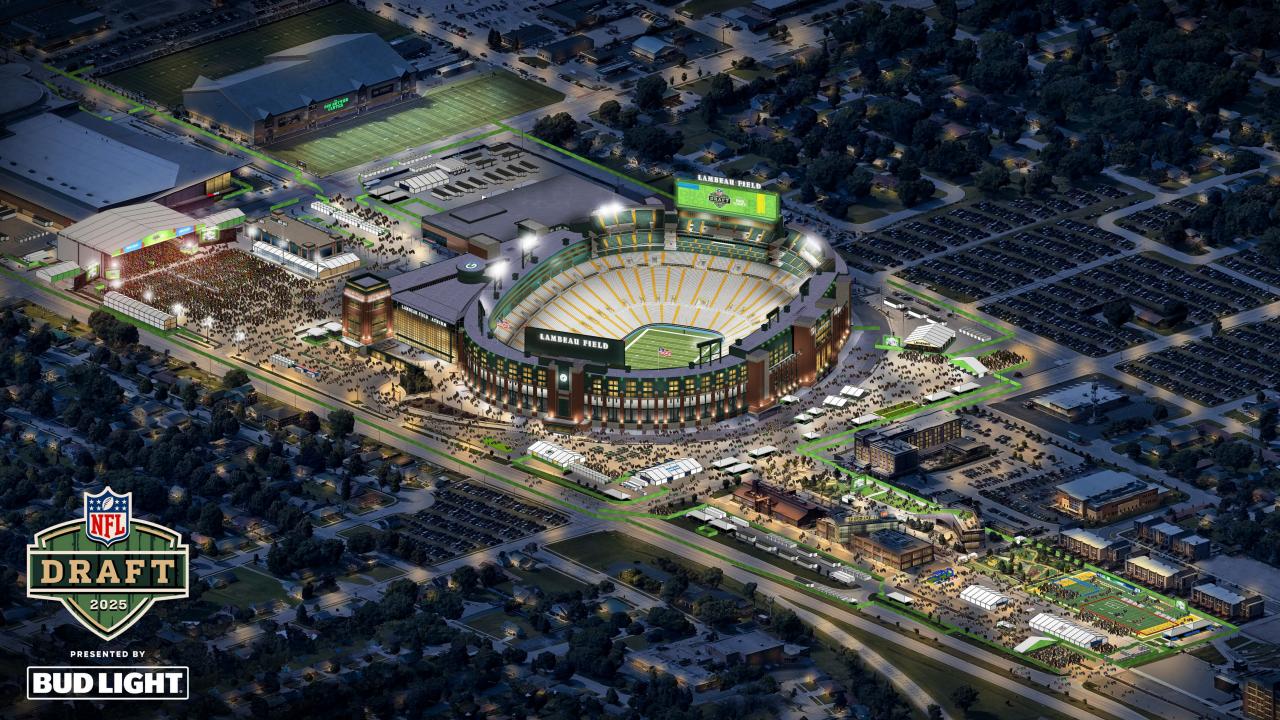

## 2025 NFL DRAFT

The NFL Draft will take place around iconic Lambeau Field and Titletown on April 24-26, 2025.

Estimated statewide economic impact of \$94 million. Six times the impact of one home game at Lambeau Field.

#### **Draft Campus Areas:**

- Draft Theatre
- NFL Experience

# NFL DRAFT THEATRE

#### Temporary Stage:

- Large footprint (Resch Center size)
- Four (4) week buildout w/ 2-week removal
- VIP areas, ADA areas, General Admission