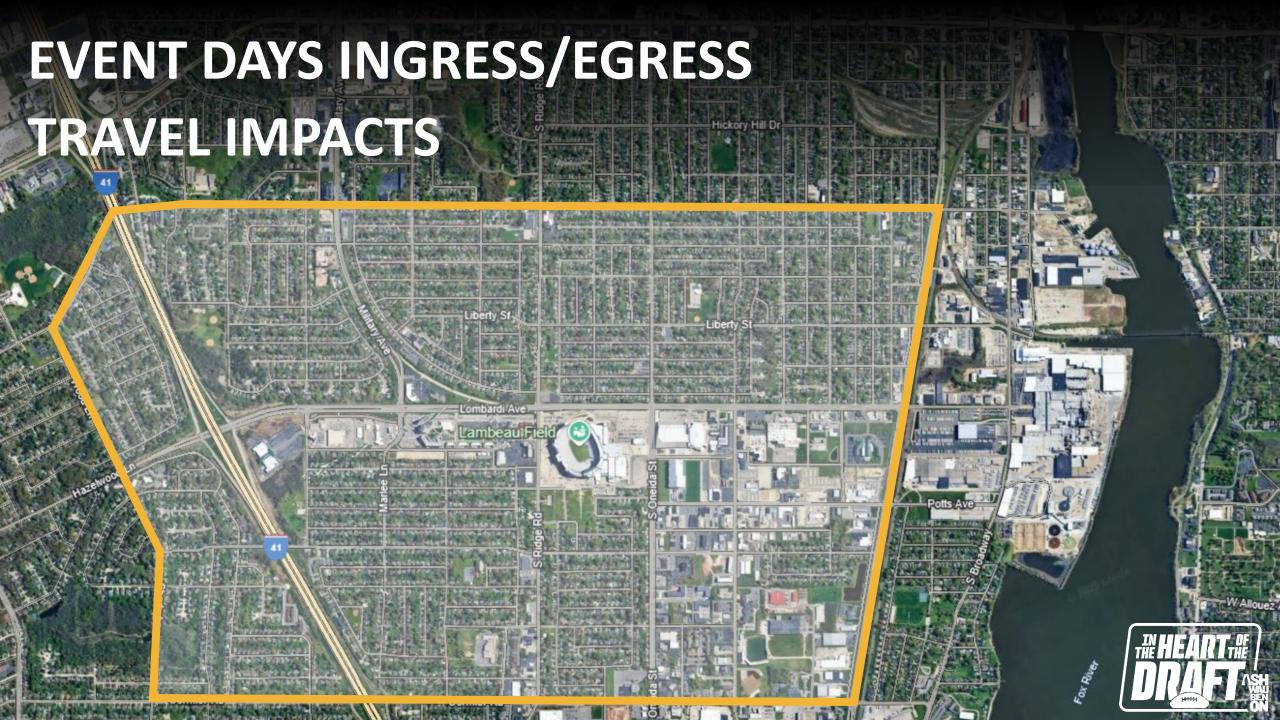

#### PHASE 3

SAT - APRIL 19 TO WED - APRIL 30

CLOSURES FOR EXPERIENCE BUILD NORTH SIDE OF LOMBARDI AVE, S RIDGE RD & S ONE

|        |             | 30 | 31 | 1  | 2  | 3  | 4  |
|--------|-------------|----|----|----|----|----|----|
|        |             | 6  | 7  | 8  | 9  | 10 | 11 |
| i.     | APR<br>2025 | 13 | 14 | 15 | 16 | 17 | 18 |
| C.     | 2023        | 20 | 21 | 22 | 23 | 24 | 25 |
| 100000 |             | 27 | 28 | 29 | 30 | 31 | 1  |
| IDA ST | 1000        | 3  | 4  | 5  | 6  | 7  | 8  |
|        | (Mark)      | 10 | 11 | 12 | 13 | 14 | 15 |

#### PHASE 4

WED - APRIL 23 TO SUN - APRIL 27

VLY VW RD, BARBERRY LN, S ONEIDA ST, MIKE MCARTHY WAY. ARMED FORCES DR. HOLMGREN WAY, & TONY CANADEO RUN