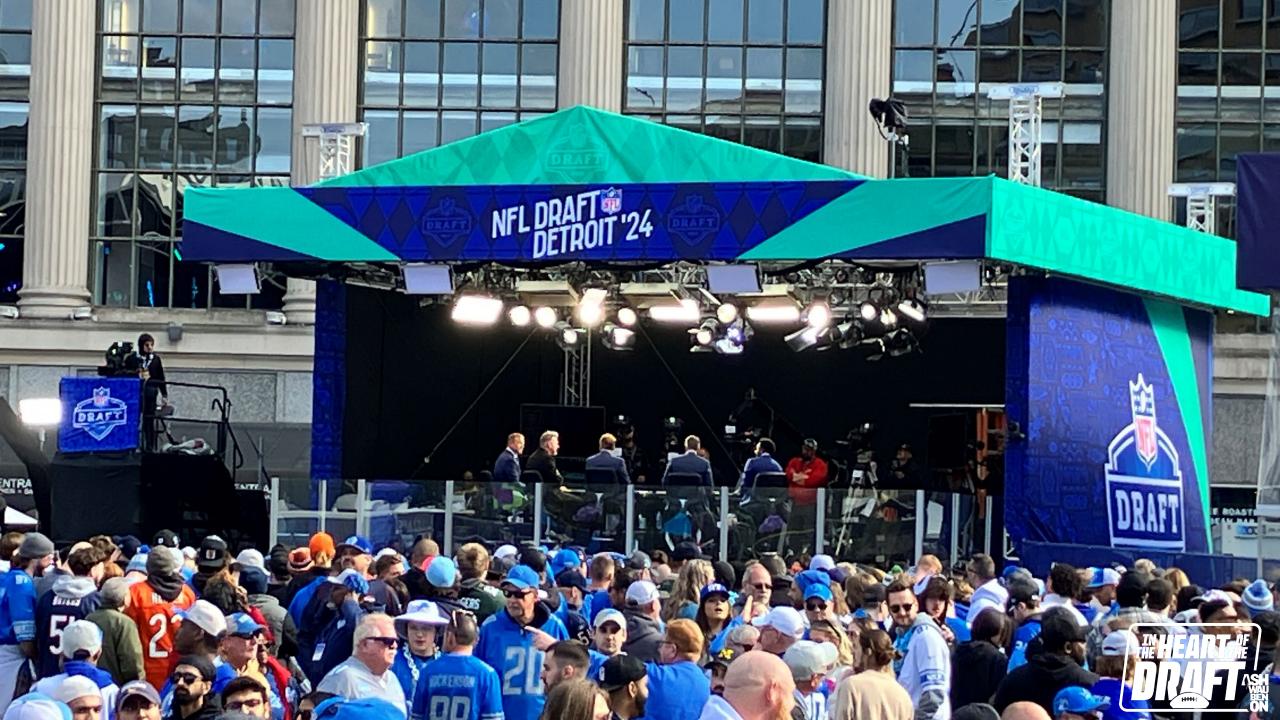

The 2024 Draft in Detroit welcomed more than 750,000 fans and an economic impact of \$213 million.

#### Three-Day Event:

- Thursday 1<sup>st</sup> Round (Highest attendance)
- Friday 2<sup>nd</sup> & 3<sup>rd</sup> Rounds
- Saturday 4<sup>th</sup> thru 7<sup>th</sup> Rounds (Highest family attendance)