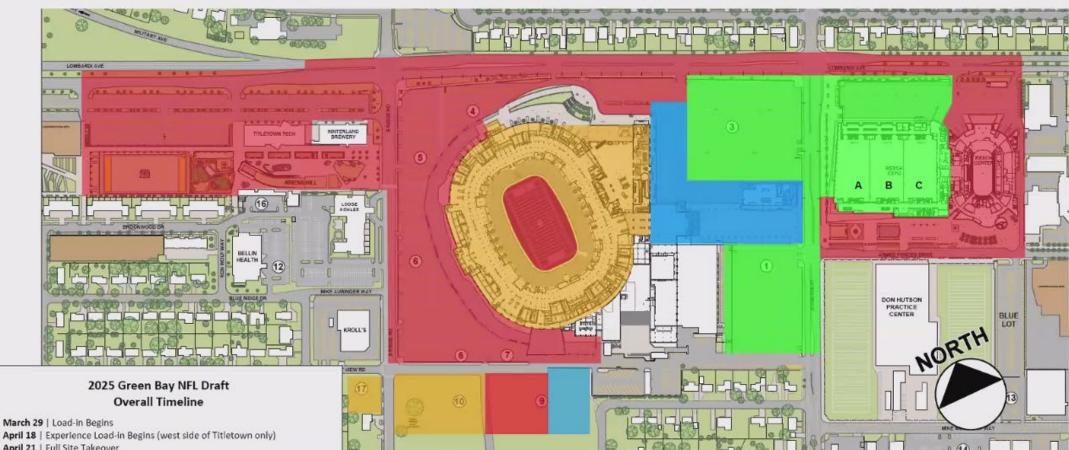

#### Support Areas:

- Prospect Room
- Green Room
- Back-of-Stage production/support areas

April 21 | Full Site Takeover

April 22 at 10pm | Site Wide Bomb Sweep

April 23 at 6am | Site Lockdown and Mags Live at Staff Entries

#### PHASE 3

SAT - APRIL 19 TO WED - APRIL 30

CLOSURES FOR EXPERIENCE BUILD NORTH SIDE OF LOMBARDI AVE, S RIDGE RD & S ONE

|        |             | 30 | 31 | 1  | 2  | 3  | 4  |
|--------|-------------|----|----|----|----|----|----|
|        |             | 6  | 7  | 8  | 9  | 10 | 11 |
| i.     | APR<br>2025 | 13 | 14 | 15 | 16 | 17 | 18 |
| C.     | 2023        | 20 | 21 | 22 | 23 | 24 | 25 |
| 100000 |             | 27 | 28 | 29 | 30 | 31 | 1  |
| IDA ST | 1000        | 3  | 4  | 5  | 6  | 7  | 8  |
|        | (Mark)      | 10 | 11 | 12 | 13 | 14 | 15 |

#### PHASE 4

WED - APRIL 23 TO SUN - APRIL 27

VLY VW RD, BARBERRY LN, S ONEIDA ST, MIKE MCARTHY WAY. ARMED FORCES DR. HOLMGREN WAY, & TONY CANADEO RUN