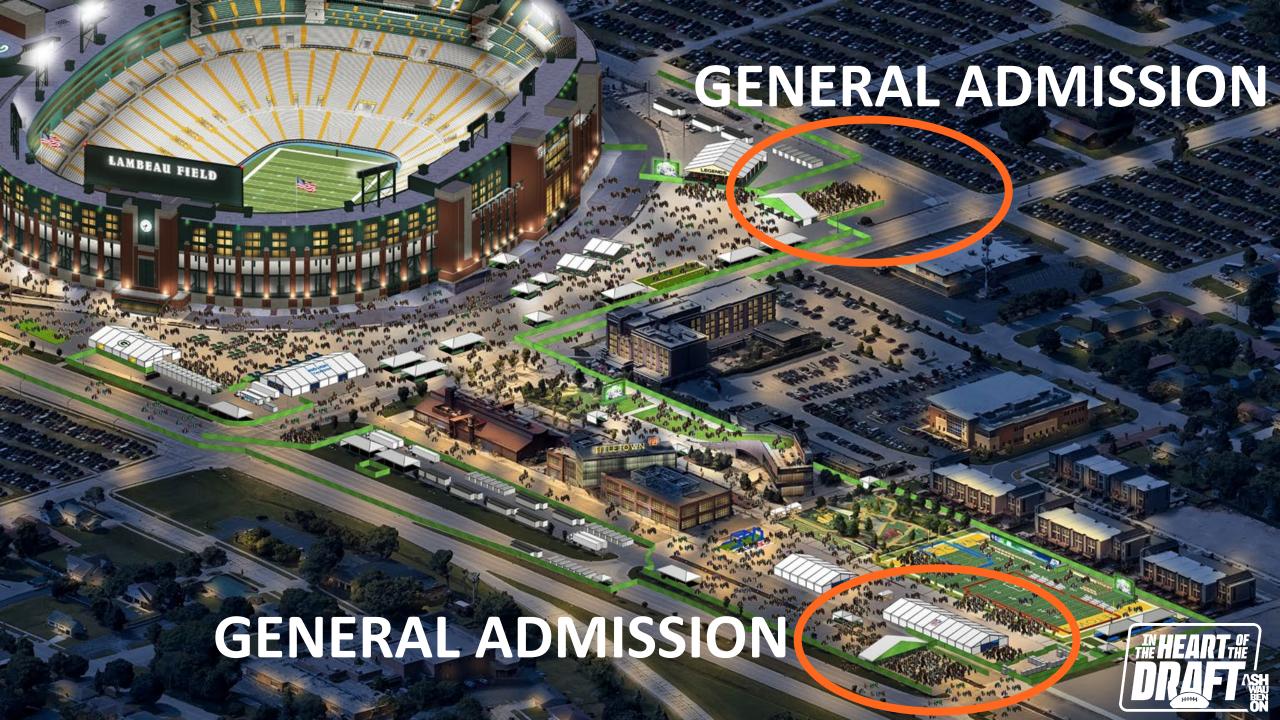

#### **Draft Campus Areas:**

- Draft Theatre
- NFL Experience

#### Temporary Stage:

- Large footprint (Resch Center size)
- Four (4) week buildout w/ 2-week removal
- VIP areas, ADA areas, General Admission