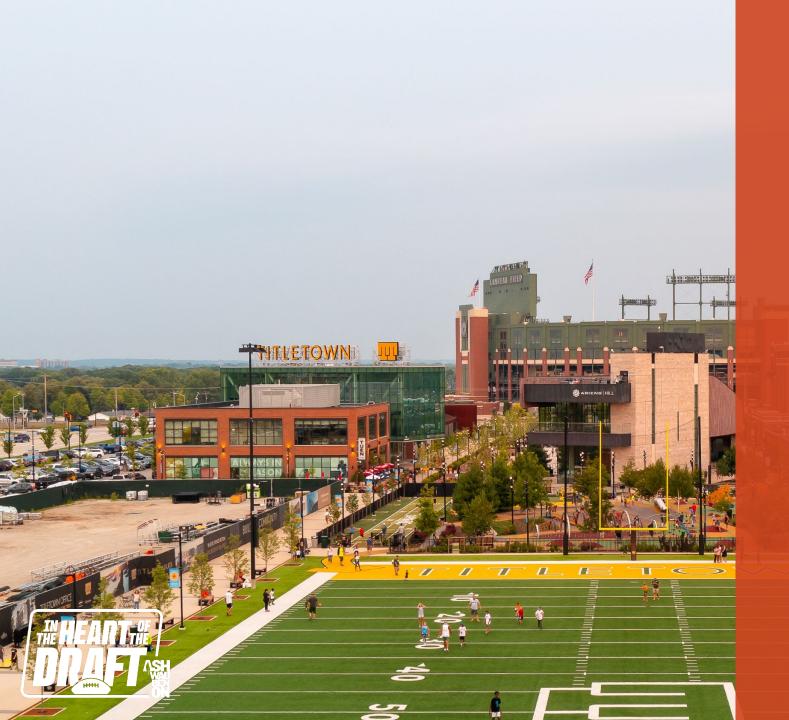

## 2025 NFL DRAFT

The NFL Draft will take place around iconic Lambeau Field and Titletown on April 24-26, 2025.

Estimated statewide economic impact of \$94 million. Six times the impact of one home game at Lambeau Field.